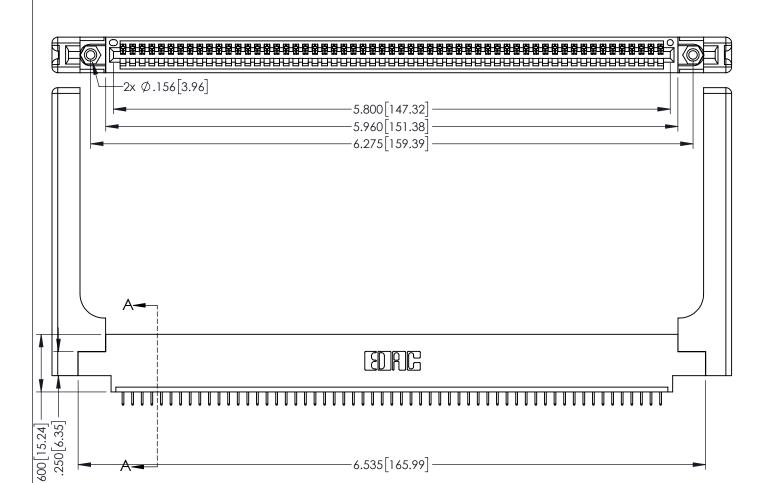

345/395 SERIES CARD EDGE CONNECTOR PART NUMBER: 345-057-525-658

YOUR CONNECTION TO QUALITY & SERVICE

| ACAD REFERENCE NO. 345-ENG-MASTER |                  |       |  |
|-----------------------------------|------------------|-------|--|
| DRAWN: R.STA.MONICA               | DATE:MAY.16/2017 |       |  |
| CHECKED:                          | DATE:            |       |  |
| SCALE: 1:1                        | SHEET 1          | OF 2  |  |
| DRAWING NUMBER                    |                  | ISSUE |  |
| 345-ENG-MASTER                    |                  | 1     |  |