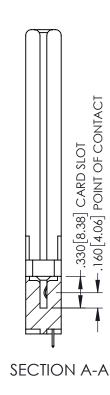

345/395 SERIES CARD EDGE CONNECTOR PART NUMBER: 345-057-525-658

YOUR CONNECTION TO QUALITY & SERVICE

| ACAD REFERENCE NO. 345-ENG-MASTER |                  |       |  |
|-----------------------------------|------------------|-------|--|
| DRAWN: R.STA.MONICA               | DATE:MAY.16/2017 |       |  |
| CHECKED:                          | DATE:            |       |  |
| SCALE: 1:1                        | SHEET 1          | OF 2  |  |
| DRAWING NUMBER                    |                  | ISSUE |  |
| 345-ENG-MASTER                    |                  | 1     |  |