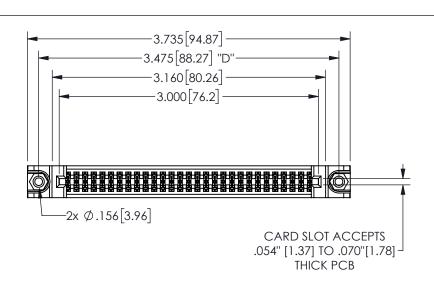

| 345/395 SERIES CARD EDGE CONNECTOR |
|------------------------------------|
| PART NUMBER: 345-058-560-588       |

YOUR CONNECTION TO QUALITY & SERVICE

**EDAC INC** TORONTO, ONTARIO CANADA

THESE DRAWINGS AND SPECIFICATIONS ARE THE PROPERTY OF EDAC INC.,AND SHALL NOT BE REPRODUCED,OR COPIED OR USED AS THE BASIS FOR THE MANUFACTURE OR SALE OF APPARATUS WITHOUT WRITTEN PERMISSION.

| ACAD REFERENCE NO. |              | 345-ENG-MASTER |           |
|--------------------|--------------|----------------|-----------|
| DRAWN:             | R.STA.MONICA | DATEMA         | Y.16/2017 |
| CHECKE             | D:           | DATE:          |           |
| SCALE:             | NTS          | SHEET          | OF 2      |
| DRAWING            | NUMBER       |                | ISSUE     |
| 345-ENG-MASTER     |              |                | 1         |