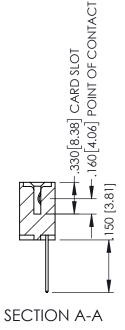

<u>Contact Dimensions:</u>
540-Wire Wrap .025 Sq.(0.64 Sq.) - Tail LG=.560(14.22)
.100 (2.54) Contact Spacing x .200 (5.08) Row Spacing

1

ACAD REFERENCE NO. 345-ENG-MASTER

INSULATOR MATERIAL: THERMOPLASTIC PBT BLACK, UL 94V-0

345-ENG-MASTER

**Contact Code 558** 

Contact Code 559

**Contact Code 560** 

INSULATOR MATERIAL: THERMOPLASTIC POLYESTER, UL 94V-0

DAP MATERIAL AVAILABLE UPON REQUEST

CONTACT MATERIAL; COPPER ALLOY CONTACT PLATING: GOLD ON THE MATING AREA, TIN PLATING ON THE CONTACT TAILS, NICKEL UNDERPLATE

345/395 SERIES CARD EDGE CONNECTOR CONTACT CODE 555,556,558,559,560 DIMENSIONS

YOUR CONNECTION TO QUALITY & SERVICE

ACAD REFERENCE NO. 345-ENG-MASTER DATE:MAY.16/2017 DRAWN: R.STA.MONICA 1:1 SHEET 2 OF 2 345-ENG-MASTER