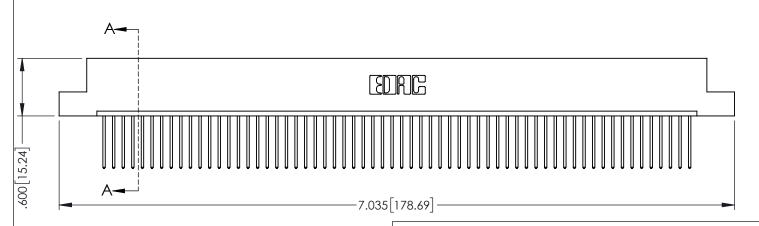

345-ENG-MASTER

**Contact Code 558** 

Contact Code 559

**Contact Code 560** 

INSULATOR MATERIAL: THERMOPLASTIC POLYESTER, UL 94V-0

DAP MATERIAL AVAILABLE UPON REQUEST

CONTACT MATERIAL; COPPER ALLOY CONTACT PLATING: GOLD ON THE MATING AREA, TIN PLATING ON THE CONTACT TAILS, NICKEL UNDERPLATE

345/395 SERIES CARD EDGE CONNECTOR CONTACT CODE 555,556,558,559,560 DIMENSIONS

YOUR CONNECTION TO QUALITY & SERVICE

ACAD REFERENCE NO. 345-ENG-MASTER DATE:MAY.16/2017 DRAWN: R.STA.MONICA 1:1 SHEET 2 OF 2 345-ENG-MASTER