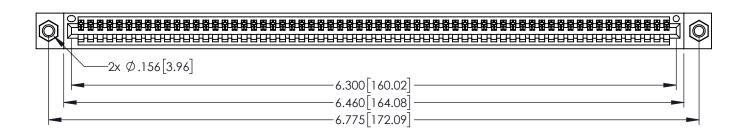

<u>Contact Dimensions:</u>
540-Wire Wrap .025 Sq.(0.64 Sq.) - Tail LG=.560(14.22)
.100 (2.54) Contact Spacing x .200 (5.08) Row Spacing

1

ACAD REFERENCE NO. 345-ENG-MASTER

INSULATOR MATERIAL: THERMOPLASTIC PBT BLACK, UL 94V-0

CONTACT MATERIAL; COPPER TIN ALLOY

CONTACT PLATING: GOLD ON THE MATING AREA, TIN PLATING ON THE CONTACT TAILS, NICKEL UNDERPLATE

345/395 SERIES CARD EDGE CONNECTOR PART NUMBER: 345-062-540-107

YOUR CONNECTION TO QUALITY & SERVICE

| 0.000.000.000.000.000.000.000.000.000.000.000.000.000.000.000.000.000.000.000.000.000.000.000.000.000.000.000.000.000.000.000.000.000.000.000.000.000.000.000.000.000.000.000.000.000.000.000.000.000.000.000.000.000.000.000.000.000.000.000.000.000.000.000.000.000.000.000.000.000.000.000.000.000.000.000.000.000.000.000.000.000.000.000.000.000.000.000.000.000.000.000.000.000.000.000.000.000.000.000.000.000.000.000.000.000.000.000.000.000.000.000.000.000.000.000.000.000.000.000.000.000.000.000.000.000.000.000.000.000.000.000.000.000.000.000.000.000.000.000.000.000.000.000.000.000.000.000.000.000.000.000.000.000.000.000.000.000.000.000.000.000.000.000.000.000.000.000.000.000.000.000.000.000.000.000.000.000.000.000.000.000.000.000.000.000.000.000.000.000.000.000.000.000.000.000.000.000.000.000.000.000.000.000.000.000.000.000.000.000.000.000.000.000.000.000.000.000.000.000.000.000.000.000.000.000.000.000.000.000.000.000.000.000.000.000.000.000.000.000.000.000.000.000.000.000.000.000.000.000.000.000.000.000.000.000.000.000.000.000.000.000.000.000.000.000.000.000.000.000.000.000.000.000.000.000.000.000.000.000.000.000.000.000.000.000.000.000.000.000.000.000.000.000.000.000.000.000.000.000.000.000.000.000.000.000.000.000.000.000.000.000.000.000.000.000.000.000.000.000.000.000.000.000.000.000.000.000.000.000.000.000.000.000.000.000.000.000.000.000.000.000.000.000.000.000.000.000.000.000.000.000.000.000.000.000.000.000.000.000.000.000.000.000.000.000.000.000.000.000.000.000.000.000.000.000.000.000.000.000.000.000.000.000.000.000.000.000.000.000.000.000.000.000.000.000.000.000.000.000.000.000.000.000.000.000.000.000.000.000.000.000.000.000.000.000.000.000.000.000.000.000.000.000.000.000.000.000.000.000.000.000.000.000.000.000.000.000.000.000.000.000.000.000.000.000.000.000.000.000.000.000.000.000.000.000.000.000.000.000.000.000.000.000.000.000.000.000.000.000.000.000.000.000.000.000.000.000.000.000.000.000.000.000.000.000.000.000.000.0000 |                  |       |
|----------------------------------------------------------------------------------------------------------------------------------------------------------------------------------------------------------------------------------------------------------------------------------------------------------------------------------------------------------------------------------------------------------------------------------------------------------------------------------------------------------------------------------------------------------------------------------------------------------------------------------------------------------------------------------------------------------------------------------------------------------------------------------------------------------------------------------------------------------------------------------------------------------------------------------------------------------------------------------------------------------------------------------------------------------------------------------------------------------------------------------------------------------------------------------------------------------------------------------------------------------------------------------------------------------------------------------------------------------------------------------------------------------------------------------------------------------------------------------------------------------------------------------------------------------------------------------------------------------------------------------------------------------------------------------------------------------------------------------------------------------------------------------------------------------------------------------------------------------------------------------------------------------------------------------------------------------------------------------------------------------------------------------------|------------------|-------|
| DRAWN: R.STA.MONICA                                                                                                                                                                                                                                                                                                                                                                                                                                                                                                                                                                                                                                                                                                                                                                                                                                                                                                                                                                                                                                                                                                                                                                                                                                                                                                                                                                                                                                                                                                                                                                                                                                                                                                                                                                                                                                                                                                                                                                                                                    | DATE:MAY.16/2017 |       |
| CHECKED:                                                                                                                                                                                                                                                                                                                                                                                                                                                                                                                                                                                                                                                                                                                                                                                                                                                                                                                                                                                                                                                                                                                                                                                                                                                                                                                                                                                                                                                                                                                                                                                                                                                                                                                                                                                                                                                                                                                                                                                                                               | DATE:            |       |
| SCALE: 1:1                                                                                                                                                                                                                                                                                                                                                                                                                                                                                                                                                                                                                                                                                                                                                                                                                                                                                                                                                                                                                                                                                                                                                                                                                                                                                                                                                                                                                                                                                                                                                                                                                                                                                                                                                                                                                                                                                                                                                                                                                             | SHEET 1          | OF 2  |
| DRAWING NUMBER                                                                                                                                                                                                                                                                                                                                                                                                                                                                                                                                                                                                                                                                                                                                                                                                                                                                                                                                                                                                                                                                                                                                                                                                                                                                                                                                                                                                                                                                                                                                                                                                                                                                                                                                                                                                                                                                                                                                                                                                                         |                  | ISSUE |
| 0.45 51.40 1.440755                                                                                                                                                                                                                                                                                                                                                                                                                                                                                                                                                                                                                                                                                                                                                                                                                                                                                                                                                                                                                                                                                                                                                                                                                                                                                                                                                                                                                                                                                                                                                                                                                                                                                                                                                                                                                                                                                                                                                                                                                    |                  | Ι, Ι  |