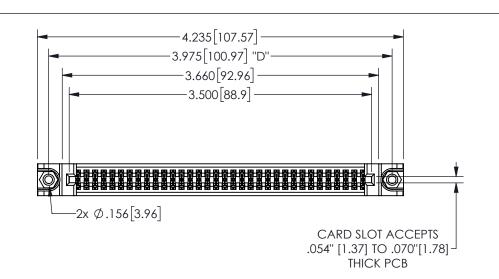

345/395 SERIES CARD EDGE CONNECTOR PART NUMBER: 345-068-541-888

YOUR CONNECTION TO QUALITY & SERVICE

**EDAC INC** TORONTO, ONTARIO CANADA

THESE DRAWINGS AND SPECIFICATIONS ARE THE PROPERTY OF EDAC INC.,AND SHALL NOT BE REPRODUCED,OR COPIED OR USED AS THE BASIS FOR THE MANUFACTURE OR SALE OF APPARATUS WITHOUT WRITTEN PERMISSION.

| ACAD REFERENCE NO.  | 345-ENG-MASTER   |
|---------------------|------------------|
| DRAWN: R.STA.MONICA | DATE:MAY.16/2017 |
| CHECKED:            | DATE:            |
| SCALE: NTS          | SHEET 1 OF 2     |
| DRAWING NUMBER      | ISSUE            |
| 345-ENG-MASTER      | 1                |