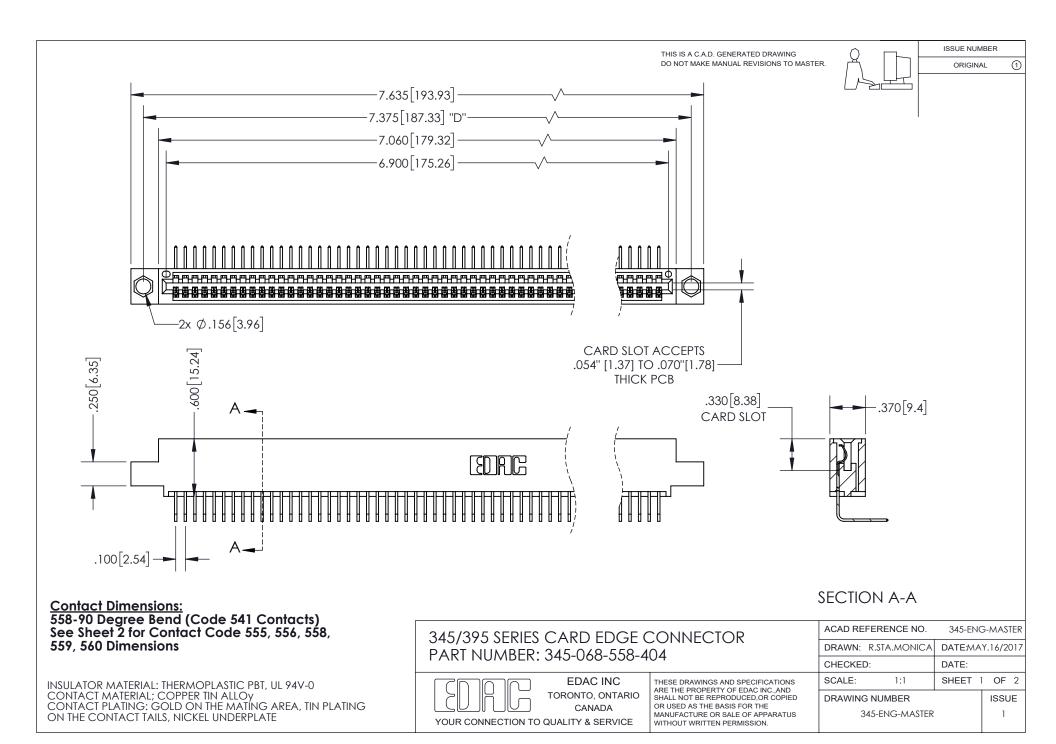

ISSUE NUMBER ORIGINAL

1

**Contact Code 558** 

**Contact Code 559** 

Contact Code 560

- INSULATOR MATERIAL: THERMOPLASTIC POLYESTER, UL 94V-0
- DAP MATERIAL AVAILABLE UPON REQUEST
- CONTACT MATERIAL; COPPER ALLOY

CONTACT PLATING: GOLD ON THE MATING AREA, TIN PLATING ON THE CONTACT TAILS, NICKEL UNDERPLATE

\*FOR ALL OTHER SPECIFICATIONS REFER TO SHEET 3\*

## 345/395 SERIES CARD EDGE CONNECTOR CONTACT CODE 555,556,558,559,560 DIMENSIONS

YOUR CONNECTION TO QUALITY & SERVICE

**EDAC INC** TORONTO, ONTARIO CANADA

THESE DRAWINGS AND SPECIFICATIONS ARE THE PROPERTY OF EDAC INC.,AND SHALL NOT BE REPRODUCED, OR COPIED OR USED AS THE BASIS FOR THE MANUFACTURE OR SALE OF APPARATUS WITHOUT WRITTEN PERMISSION.