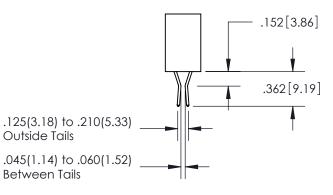

## 345/395 SERIES CARD EDGE CONNECTOR CONTACT CODE 555,556,558,559,560 DIMENSIONS

YOUR CONNECTION TO QUALITY & SERVICE

**EDAC INC** TORONTO, ONTARIO CANADA

THESE DRAWINGS AND SPECIFICATIONS ARE THE PROPERTY OF EDAC INC.,AND SHALL NOT BE REPRODUCED, OR COPIED OR USED AS THE BASIS FOR THE MANUFACTURE OR SALE OF APPARATUS WITHOUT WRITTEN PERMISSION.

YOUR CONNECTION TO QUALITY & SERVICE

WITHOUT WRITTEN PERMISSION.

ISSUE NUMBER ORIGINAL

1

**Contact Code 558** 

Contact Code 559

**Contact Code 560** 

- INSULATOR MATERIAL: THERMOPLASTIC POLYESTER, UL 94V-0
- DAP MATERIAL AVAILABLE UPON REQUEST
- CONTACT MATERIAL; COPPER ALLOY