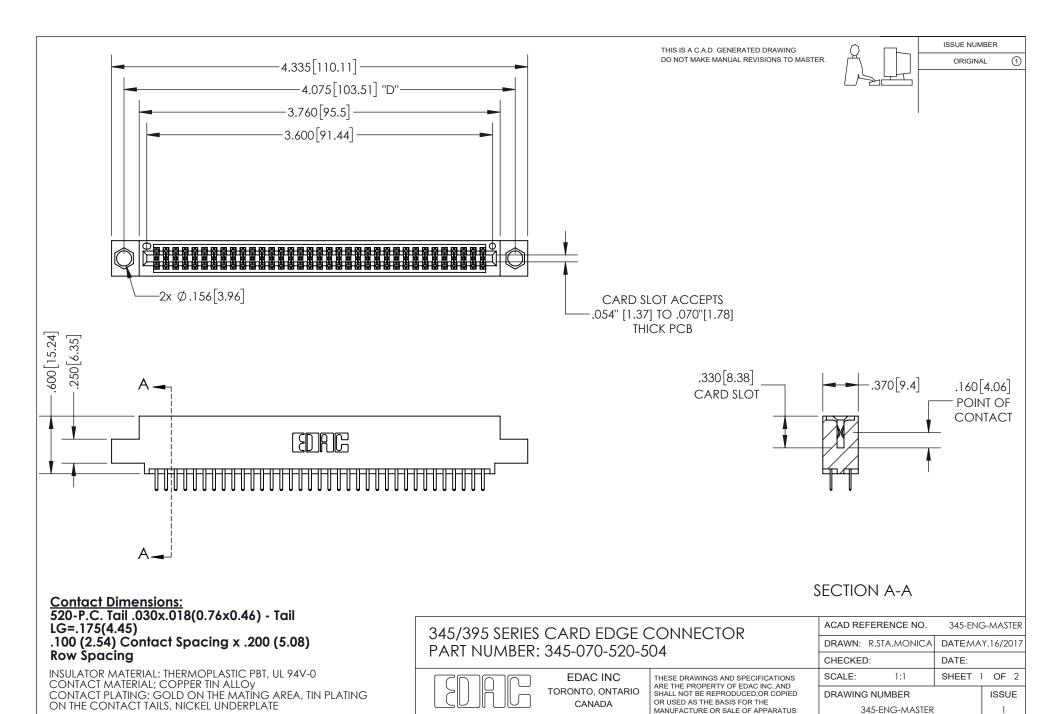

## 345/395 SERIES CARD EDGE CONNECTOR CONTACT CODE 555,556,558,559,560 DIMENSIONS

YOUR CONNECTION TO QUALITY & SERVICE

**EDAC INC** TORONTO, ONTARIO CANADA

THESE DRAWINGS AND SPECIFICATIONS ARE THE PROPERTY OF EDAC INC.,AND SHALL NOT BE REPRODUCED, OR COPIED OR USED AS THE BASIS FOR THE MANUFACTURE OR SALE OF APPARATUS WITHOUT WRITTEN PERMISSION.

YOUR CONNECTION TO QUALITY & SERVICE

WITHOUT WRITTEN PERMISSION.

ISSUE NUMBER ORIGINAL

1

**Contact Code 558** 

Contact Code 559

**Contact Code 560** 

- INSULATOR MATERIAL: THERMOPLASTIC POLYESTER, UL 94V-0
- DAP MATERIAL AVAILABLE UPON REQUEST
- CONTACT MATERIAL; COPPER ALLOY

CONTACT PLATING: GOLD ON THE MATING AREA, TIN PLATING ON THE CONTACT TAILS, NICKEL UNDERPLATE

\*FOR ALL OTHER SPECIFICATIONS REFER TO SHEET 3\*