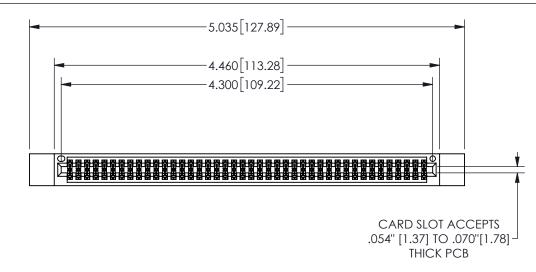

## -.180[4.57] 600 15.24 .250[6.35] .100[2.54]

<u>Contact Dimensions:</u>
541-Wire Wrap .025 Sq.(0.64 Sq.) - Tail LG=.750(19.05)
.100 (2.54) Contact Spacing x .200 (5.08) Row Spacing

345/395 SERIES CARD EDGE CONNECTOR PART NUMBER: 345-084-541-812