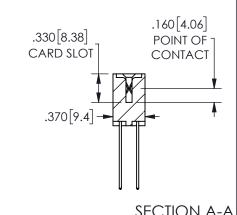

## -.180[4.57] 600 15.24 .250[6.35] .100[2.54]

<u>Contact Dimensions:</u>
541-Wire Wrap .025 Sq.(0.64 Sq.) - Tail LG=.750(19.05)
.100 (2.54) Contact Spacing x .200 (5.08) Row Spacing

345/395 SERIES CARD EDGE CONNECTOR PART NUMBER: 345-084-541-812