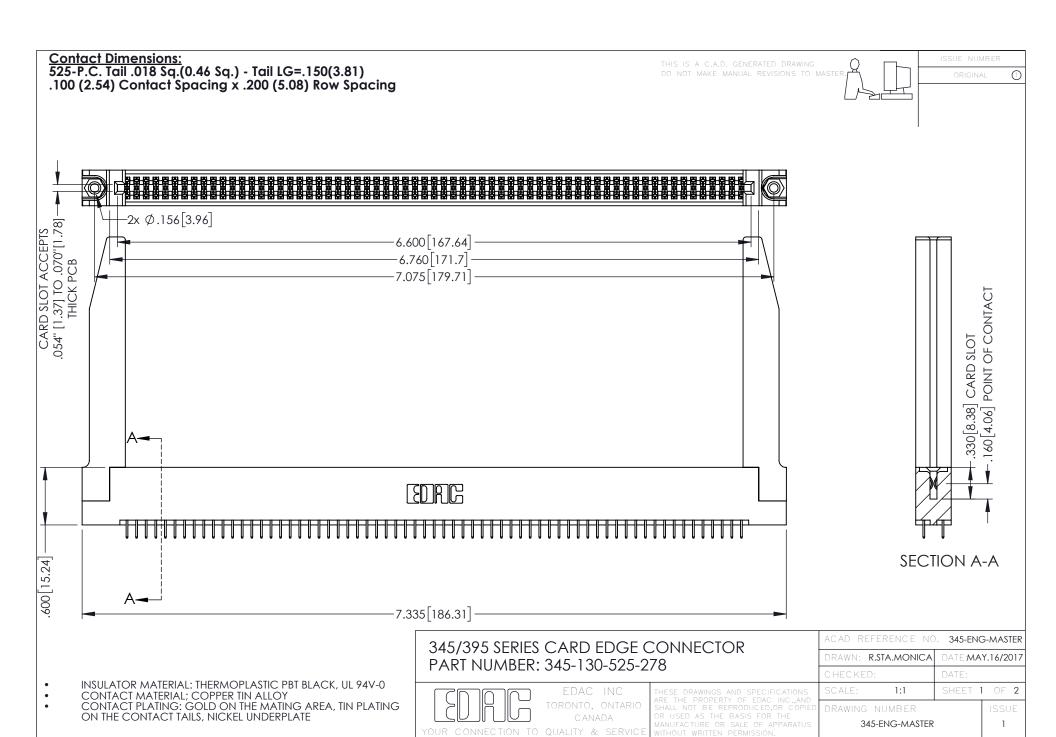

## 345/395 SERIES CARD EDGE CONNECTOR CONTACT CODE 555,556,558,559,560 DIMENSIONS

YOUR CONNECTION TO QUALITY & SERVICE

|    | ACAD REFERENCE NO. 345-ENG-MASTER |                  |
|----|-----------------------------------|------------------|
| 3  | DRAWN: R.STA.MONICA               | DATE:MAY.16/2017 |
|    | CHECKED:                          | DATE:            |
| ,  | SCALE: 1:1                        | SHEET 2 OF 2     |
| ΞD | DRAWING NUMBER                    | ISSUE            |