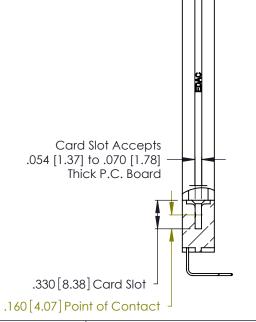

Contact Dimensions:
558-90 Degree Bend (Code 541 Contacts)
See Sheet 2 for Contact Code 555, 556, 558, 559, 560 Dimensions

INSULATOR MATERIAL: THERMOPLASTIC POLYESTER, UL 94V-0 CONTACT MATERIAL; COPPER, NICKEL, TIN ALLOY CA-725

CONTACT PLATING: GOLD ON THE MATING AREA, TIN-LEAD ON THE CONTACT TAILS, NICKEL UNDERPLATE

THIS IS A C.A.D. GENERATED DRAWING DO NOT MAKE MANUAL REVISIONS TO MASTER.

ISSUE NUMBER ORIGINAL 1

| 346/396 SERIES CARD EDGE CONNECTOR |
|------------------------------------|
| PART NUMBER: 346-011-558-658       |