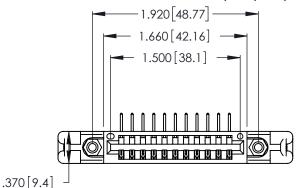

Contact Dimensions:
558-90 Degree Bend (Code 541 Contacts)
See Sheet 2 for Contact Code 555, 556, 558, 559, 560 Dimensions

INSULATOR MATERIAL: THERMOPLASTIC POLYESTER, UL 94V-0 CONTACT MATERIAL; COPPER, NICKEL, TIN ALLOY CA-725

CONTACT PLATING: GOLD ON THE MATING AREA, TIN-LEAD ON THE CONTACT TAILS, NICKEL UNDERPLATE

THIS IS A C.A.D. GENERATED DRAWING DO NOT MAKE MANUAL REVISIONS TO MASTER.

ISSUE NUMBER ORIGINAL 1

| 346/396 SERIES CARD EDGE CONNECTOR |
|------------------------------------|
| PART NUMBER: 346-011-558-658       |