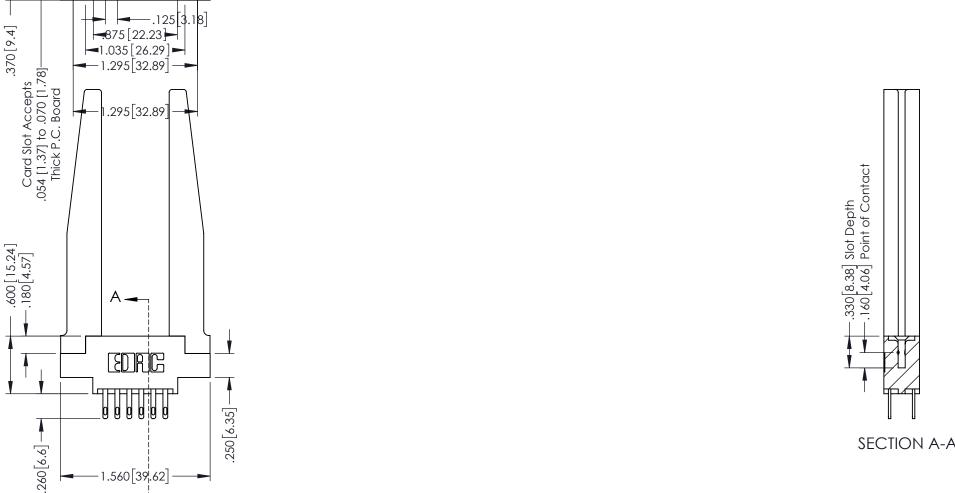

## 346/396 SERIES CARD EDGE CONNECTOR CONTACT CODE 555,556,558,559,560 DIMENSIONS

YOUR CONNECTION TO QUALITY & SERVICE

**EDAC INC** TORONTO, ONTARIO CANADA

THESE DRAWINGS AND SPECIFICATIONS ARE THE PROPERTY OF EDAC INC.,AND SHALL NOT BE REPRODUCED, OR COPIED OR USED AS THE BASIS FOR THE MANUFACTURE OR SALE OF APPARATUS WITHOUT WRITTEN PERMISSION.