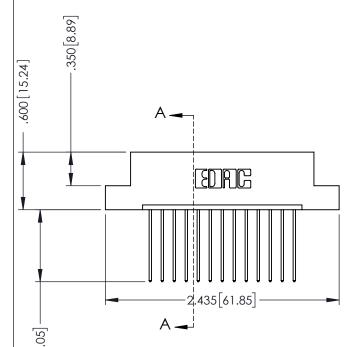

SECTION A-A

.330 [8.38] Slot Depth .160 [4.06] Point of Contact

346-ENG-MASTER

ISSUE NUMBER ORIGINAL 1

## 346/396 SERIES CARD EDGE CONNECTOR CONTACT CODE 555,556,558,559,560 DIMENSIONS

YOUR CONNECTION TO QUALITY & SERVICE

**EDAC INC** TORONTO, ONTARIO CANADA

THESE DRAWINGS AND SPECIFICATIONS ARE THE PROPERTY OF EDAC INC.,AND SHALL NOT BE REPRODUCED, OR COPIED OR USED AS THE BASIS FOR THE MANUFACTURE OR SALE OF APPARATUS WITHOUT WRITTEN PERMISSION.

|                | ACAD REFERENCE NO. | 346-ENG-MASTER   |
|----------------|--------------------|------------------|
|                | DRAWN: J.LEE       | DATE: APR. 22/09 |
| )              | CHECKED:           | DATE:            |
|                | SCALE: 1:1         | SHEET 2 OF 2     |
|                | DRAWING NUMBER     | ISSUE            |
| 346-ENG-MASTER |                    | 1                |