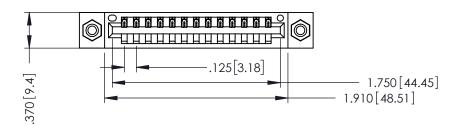

THIS IS A C.A.D. GENERATED DRAWING DO NOT MAKE MANUAL REVISIONS TO MASTER.

ISSUE NUMBER

ORIGINAL

1

INSULATOR MATERIAL: THERMOPLASTIC POLYESTER, UL 94V-0 CONTACT MATERIAL; COPPER, NICKEL, TIN ALLOY CA-725 CONTACT PLATING: GOLD ON THE MATING AREA, TIN-LEAD

ON THE CONTACT TAILS, NICKEL UNDERPLATE

346/396 SERIES CARD EDGE CONNECTOR PART NUMBER: 346-013-541-108

YOUR CONNECTION TO QUALITY & SERVICE

**EDAC INC** TORONTO, ONTARIO CANADA

THESE DRAWINGS AND SPECIFICATIONS ARE THE PROPERTY OF EDAC INC.,AND SHALL NOT BE REPRODUCED,OR COPIED OR USED AS THE BASIS FOR THE MANUFACTURE OR SALE OF APPARATUS WITHOUT WRITTEN PERMISSION.

| ACAD REFERENCE NO. | 346-ENG-MASTER   |
|--------------------|------------------|
| DRAWN: J.LEE       | DATE: APR. 22/09 |
| CHECKED:           | DATE:            |
| SCALE: 1:1         | SHEET 1 OF 2     |
| DRAWING NUMBER     | ISSUE            |