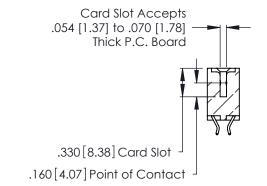

THIS IS A C.A.D. GENERATED DRAWING DO NOT MAKE MANUAL REVISIONS TO MASTER.

ISSUE NUMBER

ORIGINAL

1

**Contact Code 555** 

Contact Code 556

**Contact Code 558** 

**Contact Code 559** 

Contact Code 560

INSULATOR MATERIAL: THERMOPLASTIC POLYESTER, UL 94V-0 CONTACT MATERIAL; COPPER, NICKEL, TIN ALLOY CA-725 CONTACT PLATING: GOLD ON THE MATING AREA, TIN-LEAD

ON THE CONTACT TAILS, NICKEL UNDERPLATE

346/396 SERIES CARD EDGE CONNECTOR CONTACT CODE 555,556,558,559,560 DIMENSIONS

YOUR CONNECTION TO QUALITY & SERVICE

**EDAC INC** TORONTO, ONTARIO CANADA

THESE DRAWINGS AND SPECIFICATIONS ARE THE PROPERTY OF EDAC INC.,AND SHALL NOT BE REPRODUCED, OR COPIED OR USED AS THE BASIS FOR THE MANUFACTURE OR SALE OF APPARATUS WITHOUT WRITTEN PERMISSION.