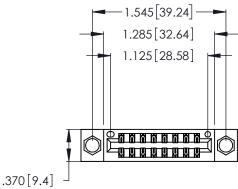

<u>Contact Dimensions:</u>
556-Extender Board Bend (Code 520 Contacts)
See Sheet 2 for Contact Code 555, 556, 558, 559, 560 Dimensions

- INSULATOR MATERIAL: THERMOPLASTIC POLYESTER, UL 94V-0 CONTACT MATERIAL; COPPER, NICKEL, TIN ALLOY CA-725
- CONTACT PLATING: GOLD ON THE MATING AREA, TIN-LEAD ON THE CONTACT TAILS, NICKEL UNDERPLATE

THIS IS A C.A.D. GENERATED DRAWING DO NOT MAKE MANUAL REVISIONS TO MASTER.

ISSUE NUMBER ORIGINAL 1

346/396 SERIES CARD EDGE CONNECTOR PART NUMBER: 346-016-556-804

**EDAC INC** TORONTO, ONTARIO CANADA

THESE DRAWINGS AND SPECIFICATIONS ARE THE PROPERTY OF EDAC INC.,AND SHALL NOT BE REPRODUCED, OR COPIED OR USED AS THE BASIS FOR THE MANUFACTURE OR SALE OF APPARATUS WITHOUT WRITTEN PERMISSION.