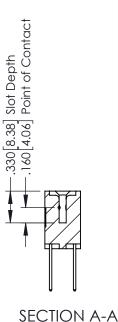

## 346/396 SERIES CARD EDGE CONNECTOR CONTACT CODE 555,556,558,559,560 DIMENSIONS

YOUR CONNECTION TO QUALITY & SERVICE

**EDAC INC** TORONTO, ONTARIO CANADA

THESE DRAWINGS AND SPECIFICATIONS ARE THE PROPERTY OF EDAC INC.,AND SHALL NOT BE REPRODUCED, OR COPIED OR USED AS THE BASIS FOR THE MANUFACTURE OR SALE OF APPARATUS WITHOUT WRITTEN PERMISSION.

## **Contact Code 555**

## **Contact Code 556**

INSULATOR MATERIAL: THERMOPLASTIC POLYESTER, UL 94V-0 CONTACT MATERIAL; COPPER, NICKEL, TIN ALLOY CA-725 CONTACT PLATING: GOLD ON THE MATING AREA, TIN-LEAD

ON THE CONTACT TAILS, NICKEL UNDERPLATE