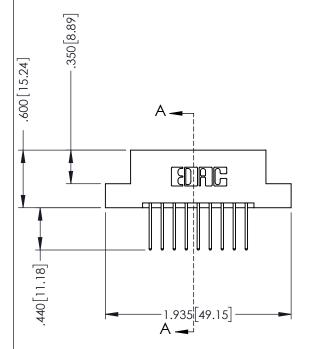

## 346/396 SERIES CARD EDGE CONNECTOR CONTACT CODE 555,556,558,559,560 DIMENSIONS

YOUR CONNECTION TO QUALITY & SERVICE

**EDAC INC** TORONTO, ONTARIO CANADA

THESE DRAWINGS AND SPECIFICATIONS ARE THE PROPERTY OF EDAC INC.,AND SHALL NOT BE REPRODUCED, OR COPIED OR USED AS THE BASIS FOR THE MANUFACTURE OR SALE OF APPARATUS WITHOUT WRITTEN PERMISSION.

## **Contact Code 555**

## **Contact Code 556**

INSULATOR MATERIAL: THERMOPLASTIC POLYESTER, UL 94V-0 CONTACT MATERIAL; COPPER, NICKEL, TIN ALLOY CA-725 CONTACT PLATING: GOLD ON THE MATING AREA, TIN-LEAD

ON THE CONTACT TAILS, NICKEL UNDERPLATE