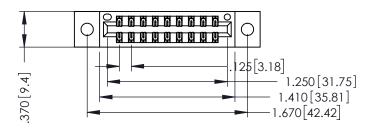

346/396 SERIES CARD EDGE CONNECTOR PART NUMBER: 346-018-522-202

YOUR CONNECTION TO QUALITY & SERVICE

**EDAC INC** TORONTO, ONTARIO CANADA

THESE DRAWINGS AND SPECIFICATIONS ARE THE PROPERTY OF EDAC INC., AND SHALL NOT BE REPRODUCED,OR COPIED OR USED AS THE BASIS FOR THE MANUFACTURE OR SALE OF APPARATUS WITHOUT WRITTEN PERMISSION.

THIS IS A C.A.D. GENERATED DRAWING DO NOT MAKE MANUAL REVISIONS TO MASTER.

ISSUE NUMBER

ORIGINAL

1

- INSULATOR MATERIAL: THERMOPLASTIC POLYESTER, UL 94V-0 CONTACT MATERIAL; COPPER, NICKEL, TIN ALLOY CA-725 CONTACT PLATING: GOLD ON THE MATING AREA, TIN-LEAD
  - ON THE CONTACT TAILS, NICKEL UNDERPLATE