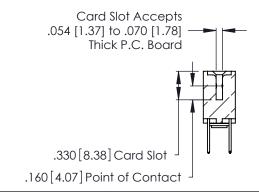

Contact Code 560

INSULATOR MATERIAL: THERMOPLASTIC POLYESTER, UL 94V-0 CONTACT MATERIAL; COPPER, NICKEL, TIN ALLOY CA-725 CONTACT PLATING: GOLD ON THE MATING AREA, TIN-LEAD

ON THE CONTACT TAILS, NICKEL UNDERPLATE

346/396 SERIES CARD EDGE CONNECTOR CONTACT CODE 555,556,558,559,560 DIMENSIONS

YOUR CONNECTION TO QUALITY & SERVICE

**EDAC INC** TORONTO, ONTARIO CANADA

THESE DRAWINGS AND SPECIFICATIONS ARE THE PROPERTY OF EDAC INC.,AND SHALL NOT BE REPRODUCED, OR COPIED OR USED AS THE BASIS FOR THE MANUFACTURE OR SALE OF APPARATUS WITHOUT WRITTEN PERMISSION.