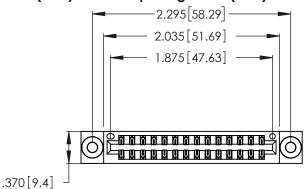

<u>Contact Dimensions:</u>
526-P.C. Tail .018 Sq. (0.46 Sq.) - Tail LG. =.350 (8.89)
.125 (3.18) Contact Spacing x .250 (6.35) Row Spacing

- INSULATOR MATERIAL: THERMOPLASTIC POLYESTER, UL 94V-0 CONTACT MATERIAL; COPPER, NICKEL, TIN\_ALLOY CA-725
- CONTACT PLATING: GOLD ON THE MATING AREA, TIN-LEAD ON THE CONTACT TAILS, NICKEL UNDERPLATE

THIS IS A C.A.D. GENERATED DRAWING DO NOT MAKE MANUAL REVISIONS TO MASTER.

346/396 SERIES CARD EDGE CONNECTOR PART NUMBER: 346-028-526-203

**EDAC INC** TORONTO, ONTARIO CANADA

THESE DRAWINGS AND SPECIFICATIONS ARE THE PROPERTY OF EDAC INC., AND SHALL NOT BE REPRODUCED, OR COPIED OR USED AS THE BASIS FOR THE MANUFACTURE OR SALE OF APPARATUS WITHOUT WRITTEN PERMISSION.