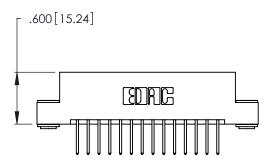

THIS IS A C.A.D. GENERATED DRAWING DO NOT MAKE MANUAL REVISIONS TO MASTER.

346/396 SERIES CARD EDGE CONNECTOR PART NUMBER: 346-028-526-203

**EDAC INC** TORONTO, ONTARIO CANADA

THESE DRAWINGS AND SPECIFICATIONS ARE THE PROPERTY OF EDAC INC., AND SHALL NOT BE REPRODUCED, OR COPIED OR USED AS THE BASIS FOR THE MANUFACTURE OR SALE OF APPARATUS WITHOUT WRITTEN PERMISSION.