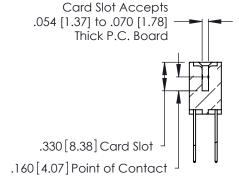

THIS IS A C.A.D. GENERATED DRAWING DO NOT MAKE MANUAL REVISIONS TO MASTER.

ISSUE NUMBER

ORIGINAL

1

**Contact Code 555** 

Contact Code 556

**Contact Code 558** 

**Contact Code 559** 

**Contact Code 560** 

INSULATOR MATERIAL: THERMOPLASTIC POLYESTER, UL 94V-0 CONTACT MATERIAL; COPPER, NICKEL, TIN ALLOY CA-725 CONTACT PLATING: GOLD ON THE MATING AREA, TIN-LEAD

ON THE CONTACT TAILS, NICKEL UNDERPLATE

346/396 SERIES CARD EDGE CONNECTOR CONTACT CODE 555,556,558,559,560 DIMENSIONS

YOUR CONNECTION TO QUALITY & SERVICE

**EDAC INC** TORONTO, ONTARIO CANADA

THESE DRAWINGS AND SPECIFICATIONS ARE THE PROPERTY OF EDAC INC.,AND SHALL NOT BE REPRODUCED, OR COPIED OR USED AS THE BASIS FOR THE MANUFACTURE OR SALE OF APPARATUS WITHOUT WRITTEN PERMISSION.