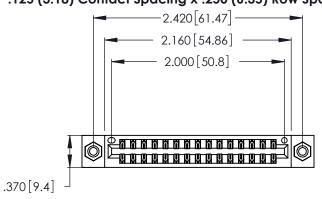

<u>Contact Dimensions:</u>
540-Wire Wrap .025 Sq. (0.64 Sq.) - Tail LG. =.560 (14.22)
.125 (3.18) Contact Spacing x .250 (6.35) Row Spacing

- INSULATOR MATERIAL: THERMOPLASTIC POLYESTER, UL 94V-0 CONTACT MATERIAL; COPPER, NICKEL, TIN\_ALLOY CA-725
- CONTACT PLATING: GOLD ON THE MATING AREA, TIN-LEAD ON THE CONTACT TAILS, NICKEL UNDERPLATE

THIS IS A C.A.D. GENERATED DRAWING DO NOT MAKE MANUAL REVISIONS TO MASTER.

1

346/396 SERIES CARD EDGE CONNECTOR PART NUMBER: 346-030-540-208

**EDAC INC** TORONTO, ONTARIO CANADA

THESE DRAWINGS AND SPECIFICATIONS ARE THE PROPERTY OF EDAC INC.,AND SHALL NOT BE REPRODUCED, OR COPIED OR USED AS THE BASIS FOR THE MANUFACTURE OR SALE OF APPARATUS WITHOUT WRITTEN PERMISSION.