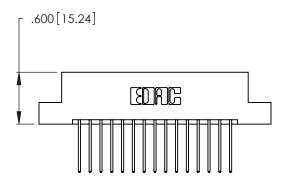

THIS IS A C.A.D. GENERATED DRAWING DO NOT MAKE MANUAL REVISIONS TO MASTER.

1

346/396 SERIES CARD EDGE CONNECTOR PART NUMBER: 346-030-540-208

**EDAC INC** TORONTO, ONTARIO CANADA

THESE DRAWINGS AND SPECIFICATIONS ARE THE PROPERTY OF EDAC INC.,AND SHALL NOT BE REPRODUCED, OR COPIED OR USED AS THE BASIS FOR THE MANUFACTURE OR SALE OF APPARATUS WITHOUT WRITTEN PERMISSION.