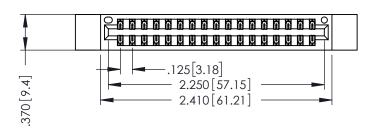

THIS IS A C.A.D. GENERATED DRAWING DO NOT MAKE MANUAL REVISIONS TO MASTER.

ISSUE NUMBER

ORIGINAL 1

INSULATOR MATERIAL: THERMOPLASTIC POLYESTER, UL 94V-0 CONTACT MATERIAL; COPPER, NICKEL, TIN ALLOY CA-725 CONTACT PLATING: GOLD ON THE MATING AREA, TIN-LEAD

ON THE CONTACT TAILS, NICKEL UNDERPLATE

346/396 SERIES CARD EDGE CONNECTOR PART NUMBER: 346-034-521-212

YOUR CONNECTION TO QUALITY & SERVICE

**EDAC INC** TORONTO, ONTARIO CANADA

THESE DRAWINGS AND SPECIFICATIONS ARE THE PROPERTY OF EDAC INC.,AND SHALL NOT BE REPRODUCED, OR COPIED OR USED AS THE BASIS FOR THE MANUFACTURE OR SALE OF APPARATUS WITHOUT WRITTEN PERMISSION.

| ACAD REFERENCE NO. | 346-ENG-MASTER   |
|--------------------|------------------|
| DRAWN: J.LEE       | DATE: APR. 22/09 |
| CHECKED:           | DATE:            |
| SCALE: 1:1         | SHEET 1 OF 2     |
| DRAWING NUMBER     | ISSUE            |