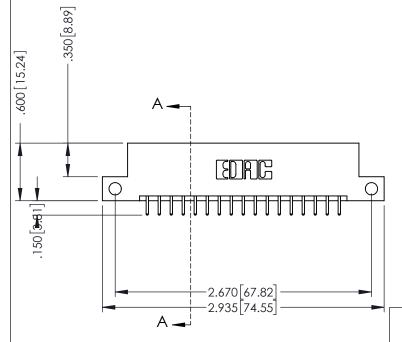

SECTION A-A

.330 [8.38] Slot Depth .160 [4.06] Point of Contact

346-ENG-MASTER

ISSUE NUMBER ORIGINAL 1

## **Contact Code 555**

## **Contact Code 556**

INSULATOR MATERIAL: THERMOPLASTIC POLYESTER, UL 94V-0 CONTACT MATERIAL; COPPER, NICKEL, TIN ALLOY CA-725 CONTACT PLATING: GOLD ON THE MATING AREA, TIN-LEAD

ON THE CONTACT TAILS, NICKEL UNDERPLATE

## 346/396 SERIES CARD EDGE CONNECTOR CONTACT CODE 555,556,558,559,560 DIMENSIONS

YOUR CONNECTION TO QUALITY & SERVICE

**EDAC INC** TORONTO, ONTARIO CANADA

THESE DRAWINGS AND SPECIFICATIONS ARE THE PROPERTY OF EDAC INC.,AND SHALL NOT BE REPRODUCED, OR COPIED OR USED AS THE BASIS FOR THE MANUFACTURE OR SALE OF APPARATUS WITHOUT WRITTEN PERMISSION.

|   | ACAD REFERENCE NO. | 346-ENG-MASTER   |
|---|--------------------|------------------|
|   | DRAWN: J.LEE       | DATE: APR. 22/09 |
| • | CHECKED:           | DATE:            |
|   | SCALE: 1:1         | SHEET 2 OF 2     |
|   | DRAWING NUMBER     | ISSUE            |
|   | 346-ENG-MASTER     | 1                |