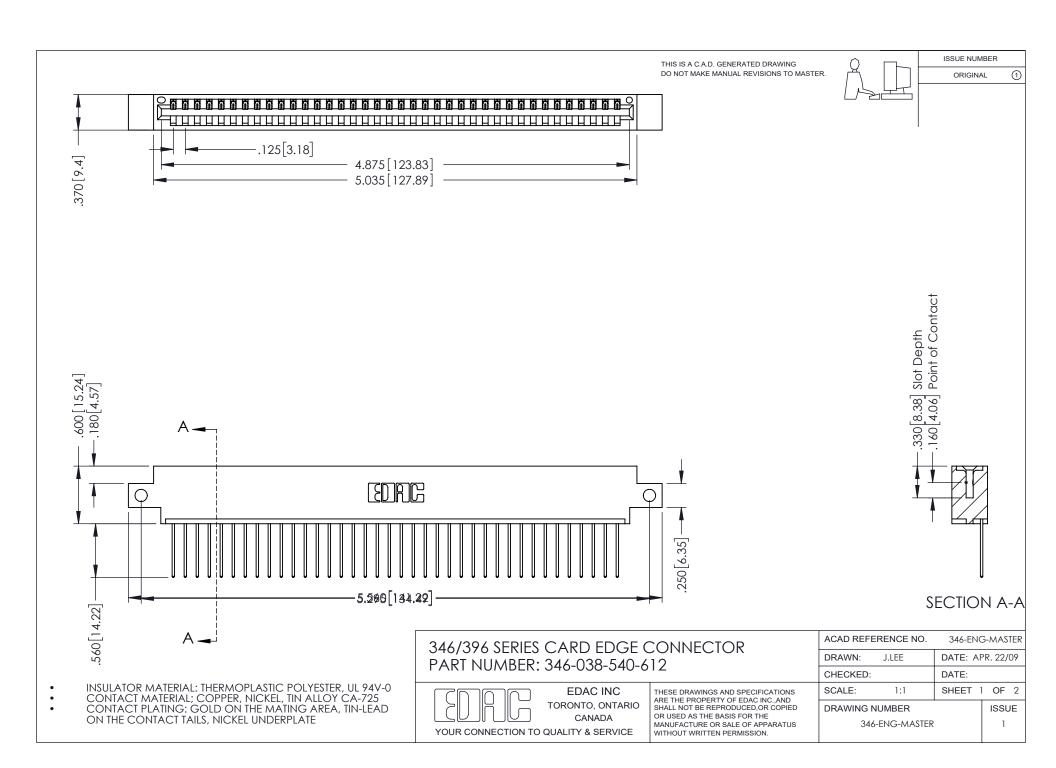

## **Contact Code 556**

INSULATOR MATERIAL: THERMOPLASTIC POLYESTER, UL 94V-0 CONTACT MATERIAL; COPPER, NICKEL, TIN ALLOY CA-725 CONTACT PLATING: GOLD ON THE MATING AREA, TIN-LEAD

ON THE CONTACT TAILS, NICKEL UNDERPLATE

## 346/396 SERIES CARD EDGE CONNECTOR CONTACT CODE 555,556,558,559,560 DIMENSIONS

YOUR CONNECTION TO QUALITY & SERVICE

**EDAC INC** TORONTO, ONTARIO CANADA

THESE DRAWINGS AND SPECIFICATIONS ARE THE PROPERTY OF EDAC INC.,AND SHALL NOT BE REPRODUCED, OR COPIED OR USED AS THE BASIS FOR THE MANUFACTURE OR SALE OF APPARATUS WITHOUT WRITTEN PERMISSION.