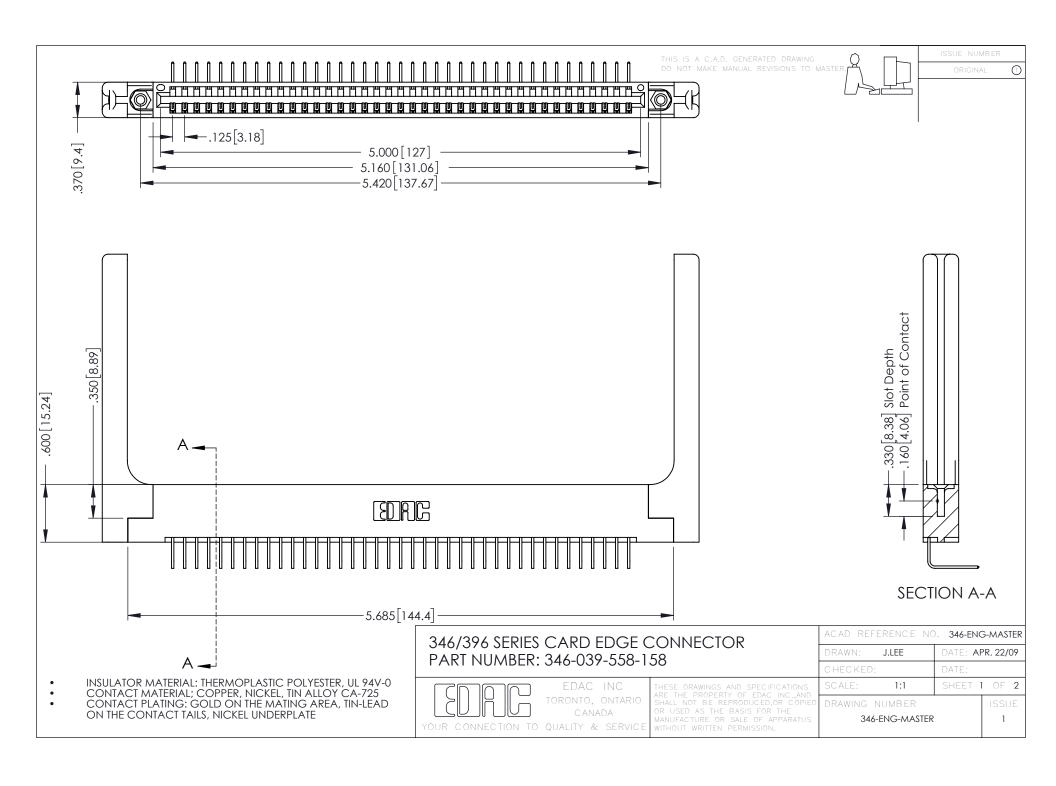

**Contact Code 555** 

**Contact Code 556** 

INSULATOR MATERIAL: THERMOPLASTIC POLYESTER, UL 94V-0 CONTACT MATERIAL; COPPER, NICKEL, TIN ALLOY CA-725

CONTACT PLATING: GOLD ON THE MATING AREA, TIN-LEAD ON THE CONTACT TAILS, NICKEL UNDERPLATE

## 346/396 SERIES CARD EDGE CONNECTOR CONTACT CODE 555,556,558,559,560 DIMENSIONS

YOUR CONNECTION TO QUALITY & SERVICE

|   | ACAD REFERENCE NO. 346-ENG-MASTER |                  |
|---|-----------------------------------|------------------|
|   | DRAWN: J.LEE                      | DATE: APR. 22/09 |
|   | CHECKED:                          | DATE:            |
|   | SCALE: 1:1                        | SHEET 2 OF 2     |
| D | DRAWING NUMBER                    | ISSUE            |