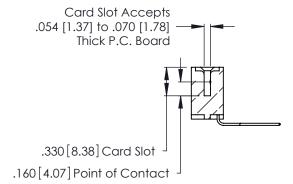

Contact Dimensions:
559-90 Degree Bend (Code 541 Contacts)
See Sheet 2 for Contact Code 555, 556, 558, 559, 560 Dimensions

THIS IS A C.A.D. GENERATED DRAWING DO NOT MAKE MANUAL REVISIONS TO MASTER.

1

- INSULATOR MATERIAL: THERMOPLASTIC POLYESTER, UL 94V-0 CONTACT MATERIAL; COPPER, NICKEL, TIN ALLOY CA-725
- CONTACT PLATING: GOLD ON THE MATING AREA, TIN-LEAD ON THE CONTACT TAILS, NICKEL UNDERPLATE