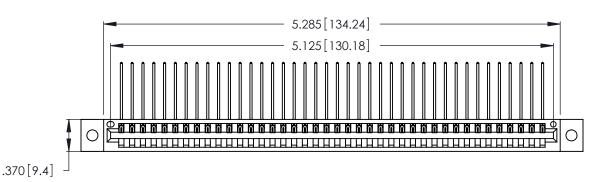

346/396 SERIES CARD EDGE CONNECTOR PART NUMBER: 346-040-559-602

**EDAC INC** TORONTO, ONTARIO CANADA

THESE DRAWINGS AND SPECIFICATIONS ARE THE PROPERTY OF EDAC INC.,AND SHALL NOT BE REPRODUCED, OR COPIED OR USED AS THE BASIS FOR THE MANUFACTURE OR SALE OF APPARATUS WITHOUT WRITTEN PERMISSION.

Contact Dimensions:
559-90 Degree Bend (Code 541 Contacts)
See Sheet 2 for Contact Code 555, 556, 558, 559, 560 Dimensions

THIS IS A C.A.D. GENERATED DRAWING DO NOT MAKE MANUAL REVISIONS TO MASTER.

1

- INSULATOR MATERIAL: THERMOPLASTIC POLYESTER, UL 94V-0 CONTACT MATERIAL; COPPER, NICKEL, TIN ALLOY CA-725
- CONTACT PLATING: GOLD ON THE MATING AREA, TIN-LEAD ON THE CONTACT TAILS, NICKEL UNDERPLATE