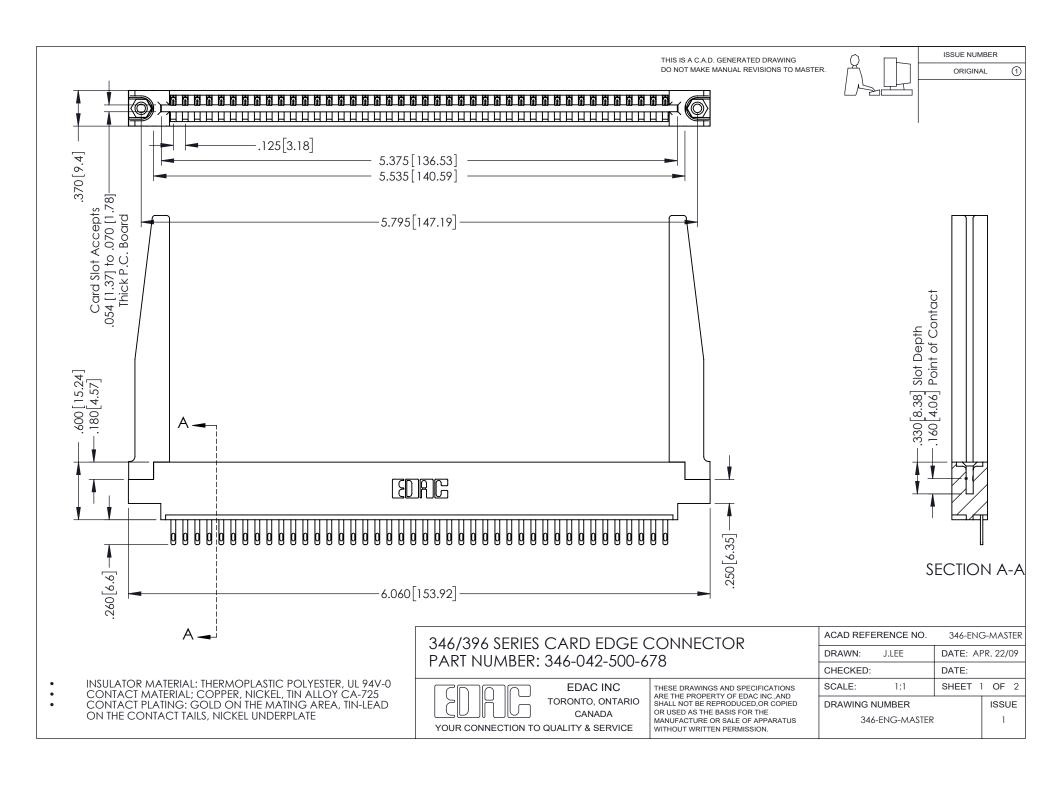

## **Contact Code 556**

INSULATOR MATERIAL: THERMOPLASTIC POLYESTER, UL 94V-0 CONTACT MATERIAL; COPPER, NICKEL, TIN ALLOY CA-725 CONTACT PLATING: GOLD ON THE MATING AREA, TIN-LEAD

ON THE CONTACT TAILS, NICKEL UNDERPLATE