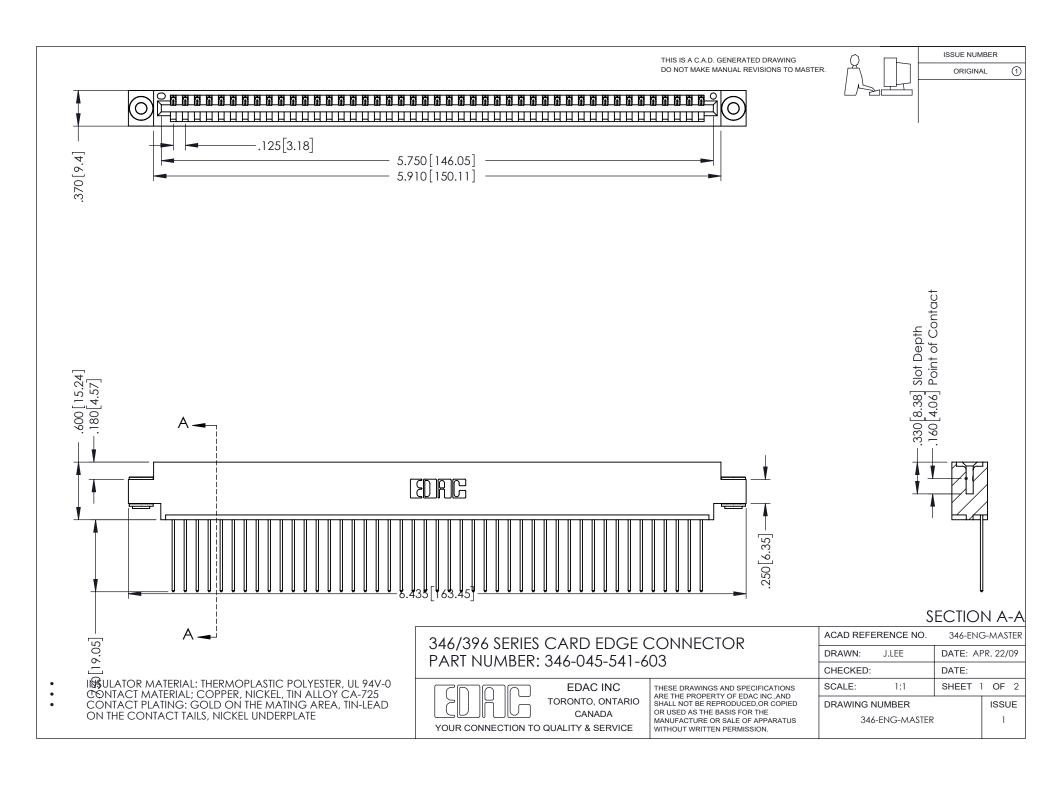

ISSUE NUMBER ORIGINAL 1

## **Contact Code 556**

INSULATOR MATERIAL: THERMOPLASTIC POLYESTER, UL 94V-0 CONTACT MATERIAL; COPPER, NICKEL, TIN ALLOY CA-725 CONTACT PLATING: GOLD ON THE MATING AREA, TIN-LEAD

ON THE CONTACT TAILS, NICKEL UNDERPLATE

## 346/396 SERIES CARD EDGE CONNECTOR CONTACT CODE 555,556,558,559,560 DIMENSIONS

YOUR CONNECTION TO QUALITY & SERVICE

**EDAC INC** TORONTO, ONTARIO CANADA

THESE DRAWINGS AND SPECIFICATIONS ARE THE PROPERTY OF EDAC INC.,AND SHALL NOT BE REPRODUCED, OR COPIED OR USED AS THE BASIS FOR THE MANUFACTURE OR SALE OF APPARATUS WITHOUT WRITTEN PERMISSION.