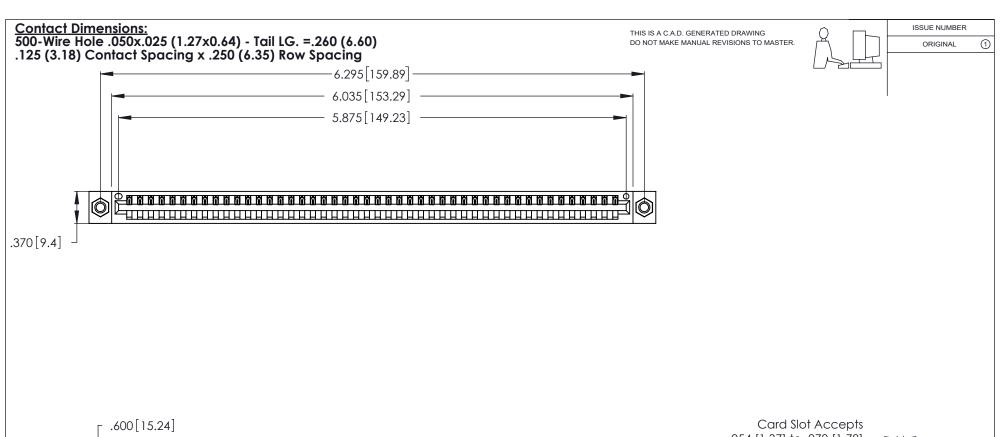

INSULATOR MATERIAL: THERMOPLASTIC POLYESTER, UL 94V-0 CONTACT MATERIAL; COPPER, NICKEL, TIN ALLOY CA-725

CONTACT PLATING: GOLD ON THE MATING AREA, TIN-LEAD ON THE CONTACT TAILS, NICKEL UNDERPLATE

346/396 SERIES CARD EDGE CONNECTOR PART NUMBER: 346-046-500-607

YOUR CONNECTION TO QUALITY & SERVICE

**EDAC INC** TORONTO, ONTARIO CANADA

THESE DRAWINGS AND SPECIFICATIONS ARE THE PROPERTY OF EDAC INC.,AND SHALL NOT BE REPRODUCED, OR COPIED OR USED AS THE BASIS FOR THE MANUFACTURE OR SALE OF APPARATUS WITHOUT WRITTEN PERMISSION.

| ACAD REFERENCE NO. | 346-ENG-MASTER   |
|--------------------|------------------|
| DRAWN: J.LEE       | DATE: APR. 22/09 |
| CHECKED:           | DATE:            |
| SCALE: N.T.S       | SHEET 1 OF 2     |
| DRAWING NUMBER     | ISSUE            |
| 346-ENG-MASTER     | 1                |

THIS IS A C.A.D. GENERATED DRAWING DO NOT MAKE MANUAL REVISIONS TO MASTER.

ISSUE NUMBER

ORIGINAL

1

**Contact Code 555** 

Contact Code 556

**Contact Code 558** 

**Contact Code 559** 