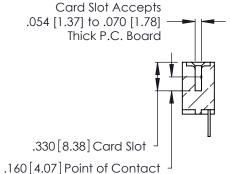

**Contact Code 560** 

INSULATOR MATERIAL: THERMOPLASTIC POLYESTER, UL 94V-0 CONTACT MATERIAL; COPPER, NICKEL, TIN ALLOY CA-725 CONTACT PLATING: GOLD ON THE MATING AREA, TIN-LEAD

ON THE CONTACT TAILS, NICKEL UNDERPLATE

346/396 SERIES CARD EDGE CONNECTOR CONTACT CODE 555,556,558,559,560 DIMENSIONS

YOUR CONNECTION TO QUALITY & SERVICE

**EDAC INC** TORONTO, ONTARIO CANADA

THESE DRAWINGS AND SPECIFICATIONS ARE THE PROPERTY OF EDAC INC.,AND SHALL NOT BE REPRODUCED, OR COPIED OR USED AS THE BASIS FOR THE MANUFACTURE OR SALE OF APPARATUS WITHOUT WRITTEN PERMISSION.

| ACAD REFERENCE NO. | 346-ENG-MASTER   |
|--------------------|------------------|
| DRAWN: J.LEE       | DATE: APR. 22/09 |
| <br>CHECKED:       | DATE:            |
| SCALE: 1:1         | SHEET 2 OF 2     |
| DRAWING NUMBER     | ISSUE            |
| 346-ENG-MASTER     | 1                |