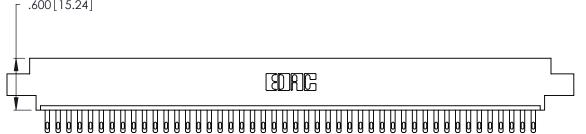

**Contact Code 560** 

INSULATOR MATERIAL: THERMOPLASTIC POLYESTER, UL 94V-0 CONTACT MATERIAL; COPPER, NICKEL, TIN ALLOY CA-725 CONTACT PLATING: GOLD ON THE MATING AREA, TIN-LEAD

ON THE CONTACT TAILS, NICKEL UNDERPLATE

346/396 SERIES CARD EDGE CONNECTOR CONTACT CODE 555,556,558,559,560 DIMENSIONS

YOUR CONNECTION TO QUALITY & SERVICE

**EDAC INC** TORONTO, ONTARIO CANADA

THESE DRAWINGS AND SPECIFICATIONS ARE THE PROPERTY OF EDAC INC.,AND SHALL NOT BE REPRODUCED, OR COPIED OR USED AS THE BASIS FOR THE MANUFACTURE OR SALE OF APPARATUS WITHOUT WRITTEN PERMISSION.

| ACAD REFERENCE NO. | 346-ENG-MASTER   |
|--------------------|------------------|
| DRAWN: J.LEE       | DATE: APR. 22/09 |
| <br>CHECKED:       | DATE:            |
| SCALE: 1:1         | SHEET 2 OF 2     |
| DRAWING NUMBER     | ISSUE            |
| 346-ENG-MASTER     | 1                |