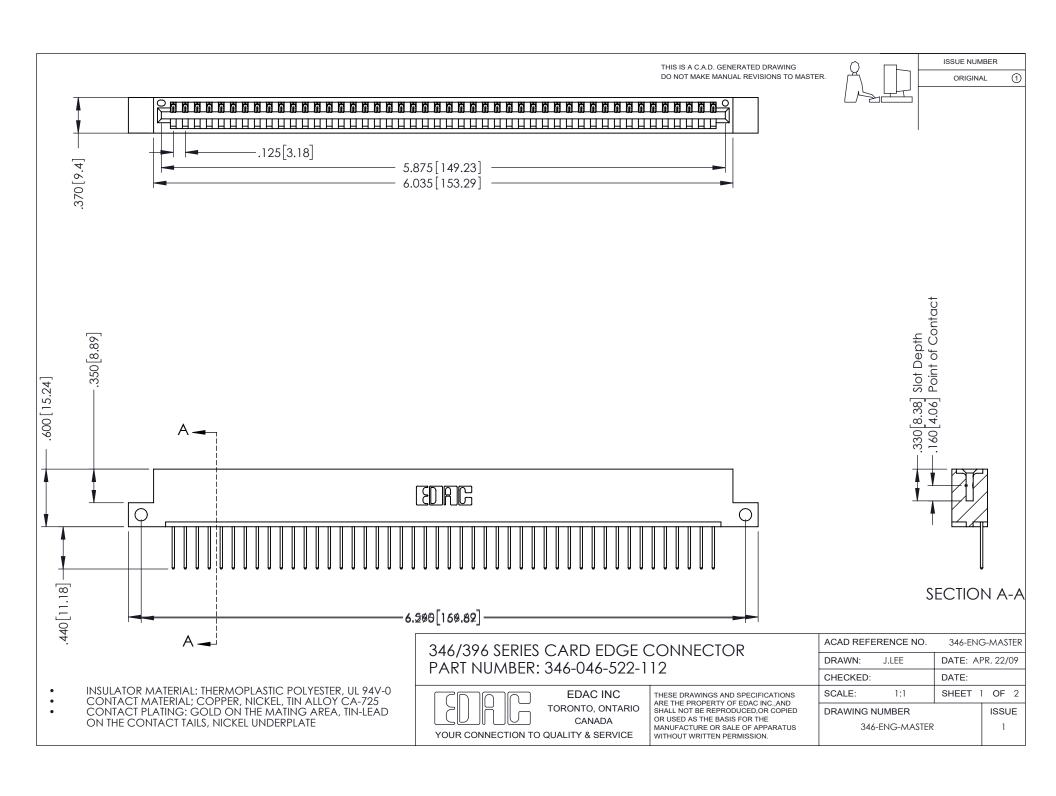

## **Contact Code 556**

INSULATOR MATERIAL: THERMOPLASTIC POLYESTER, UL 94V-0 CONTACT MATERIAL; COPPER, NICKEL, TIN ALLOY CA-725 CONTACT PLATING: GOLD ON THE MATING AREA, TIN-LEAD

ON THE CONTACT TAILS, NICKEL UNDERPLATE

## 346/396 SERIES CARD EDGE CONNECTOR CONTACT CODE 555,556,558,559,560 DIMENSIONS

YOUR CONNECTION TO QUALITY & SERVICE

**EDAC INC** TORONTO, ONTARIO CANADA

THESE DRAWINGS AND SPECIFICATIONS ARE THE PROPERTY OF EDAC INC.,AND SHALL NOT BE REPRODUCED, OR COPIED OR USED AS THE BASIS FOR THE MANUFACTURE OR SALE OF APPARATUS WITHOUT WRITTEN PERMISSION.