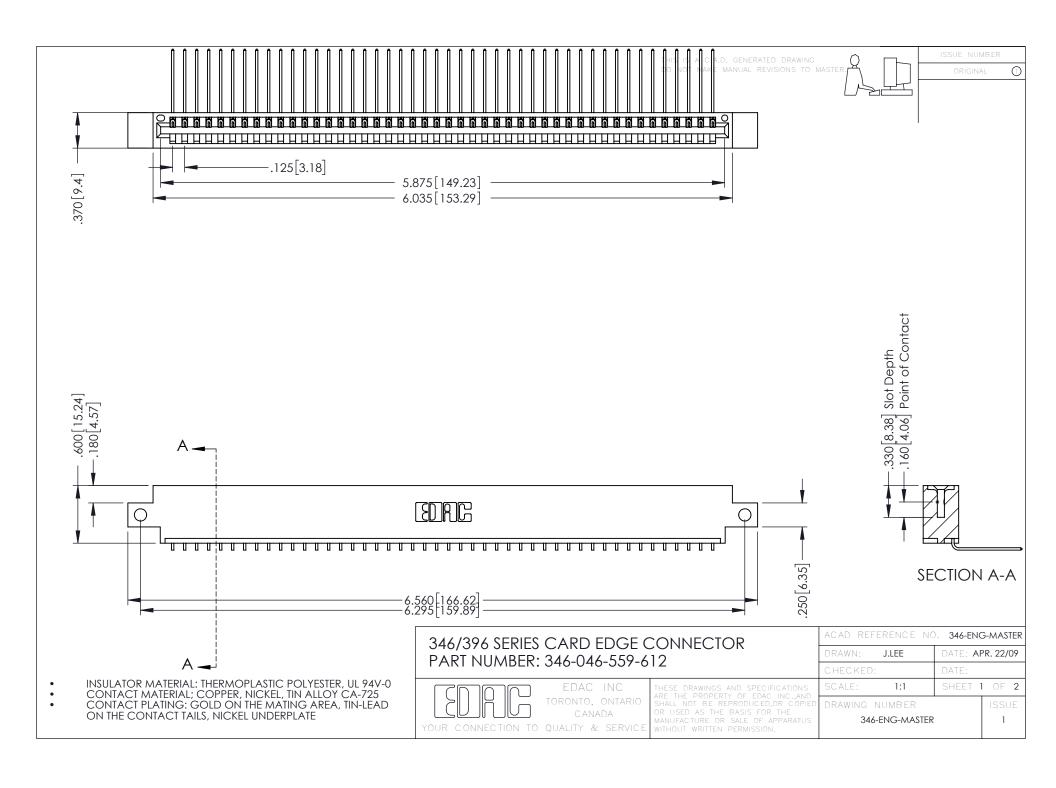

## 346/396 SERIES CARD EDGE CONNECTOR CONTACT CODE 555,556,558,559,560 DIMENSIONS

YOUR CONNECTION TO QUALITY & SERVICE

|   | ACAD REFERENCE NO. 346-ENG-MASTER |                  |
|---|-----------------------------------|------------------|
|   | DRAWN: J.LEE                      | DATE: APR. 22/09 |
|   | CHECKED:                          | DATE:            |
|   | SCALE: 1:1                        | SHEET 2 OF 2     |
| D | DRAWING NUMBER                    | ISSUE            |

346-ENG-MASTER