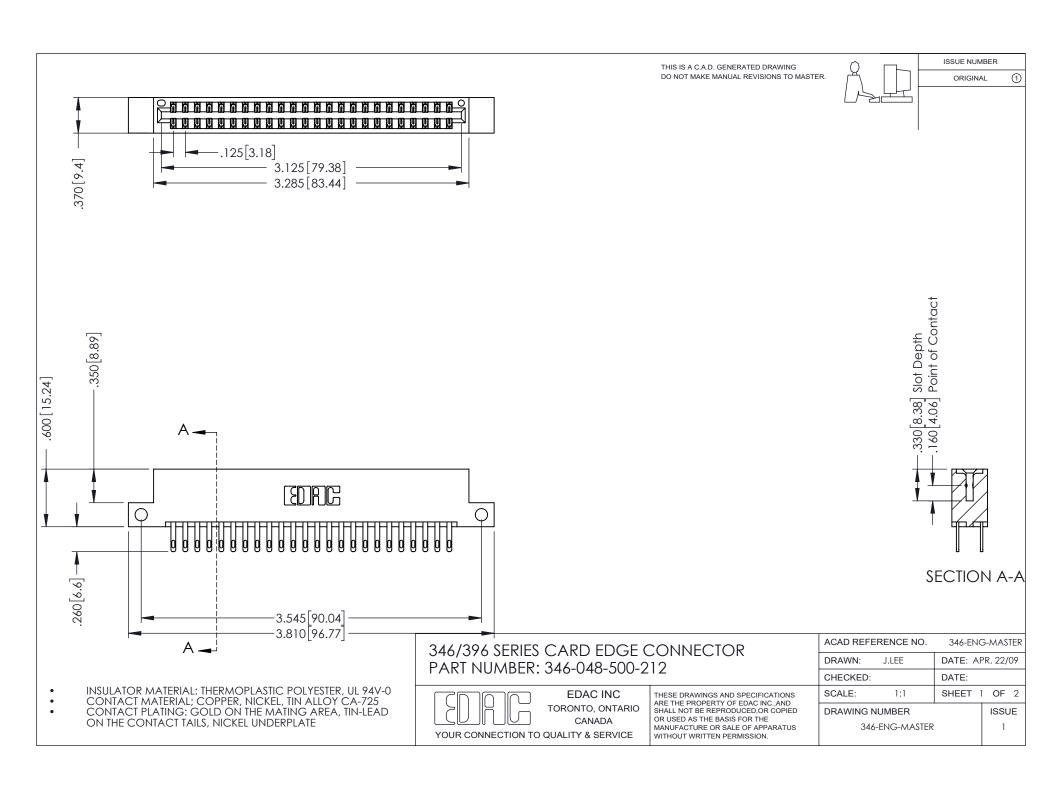

## **Contact Code 556**

INSULATOR MATERIAL: THERMOPLASTIC POLYESTER, UL 94V-0 CONTACT MATERIAL; COPPER, NICKEL, TIN ALLOY CA-725 CONTACT PLATING: GOLD ON THE MATING AREA, TIN-LEAD

ON THE CONTACT TAILS, NICKEL UNDERPLATE

## 346/396 SERIES CARD EDGE CONNECTOR CONTACT CODE 555,556,558,559,560 DIMENSIONS

YOUR CONNECTION TO QUALITY & SERVICE

**EDAC INC** TORONTO, ONTARIO CANADA

THESE DRAWINGS AND SPECIFICATIONS ARE THE PROPERTY OF EDAC INC.,AND SHALL NOT BE REPRODUCED, OR COPIED OR USED AS THE BASIS FOR THE MANUFACTURE OR SALE OF APPARATUS WITHOUT WRITTEN PERMISSION.