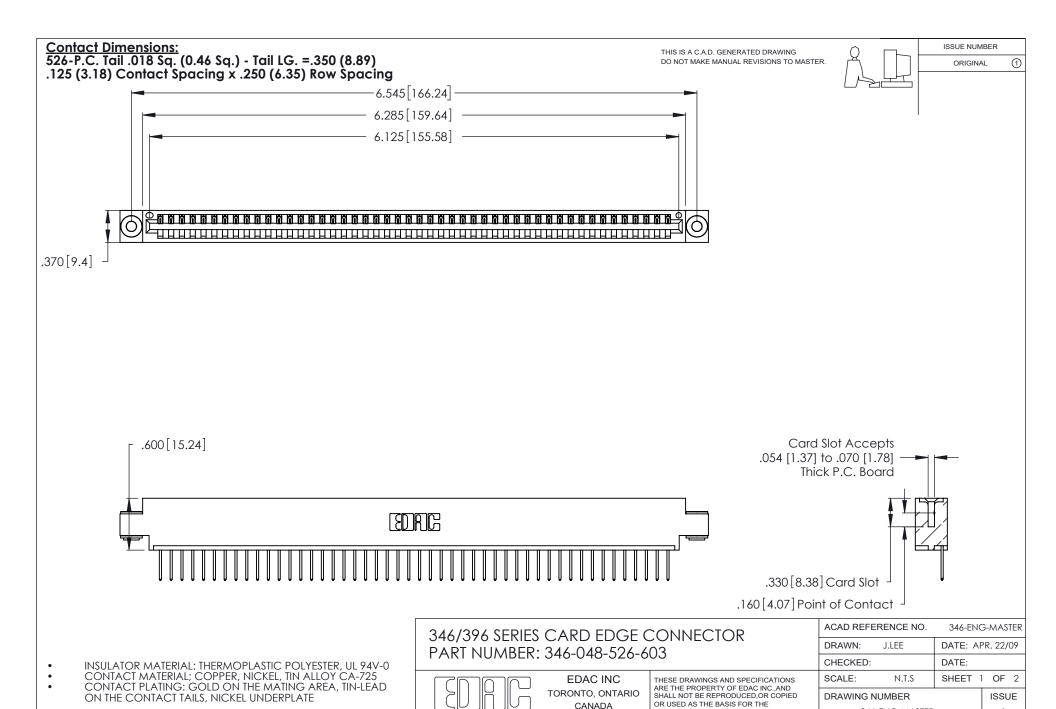

1

**Contact Code 555** 

Contact Code 556

**Contact Code 558** 

**Contact Code 559** 

**Contact Code 560** 

INSULATOR MATERIAL: THERMOPLASTIC POLYESTER, UL 94V-0 CONTACT MATERIAL; COPPER, NICKEL, TIN ALLOY CA-725 CONTACT PLATING: GOLD ON THE MATING AREA, TIN-LEAD

ON THE CONTACT TAILS, NICKEL UNDERPLATE

346/396 SERIES CARD EDGE CONNECTOR CONTACT CODE 555,556,558,559,560 DIMENSIONS

YOUR CONNECTION TO QUALITY & SERVICE

**EDAC INC** TORONTO, ONTARIO CANADA

THESE DRAWINGS AND SPECIFICATIONS ARE THE PROPERTY OF EDAC INC.,AND SHALL NOT BE REPRODUCED, OR COPIED OR USED AS THE BASIS FOR THE MANUFACTURE OR SALE OF APPARATUS WITHOUT WRITTEN PERMISSION.