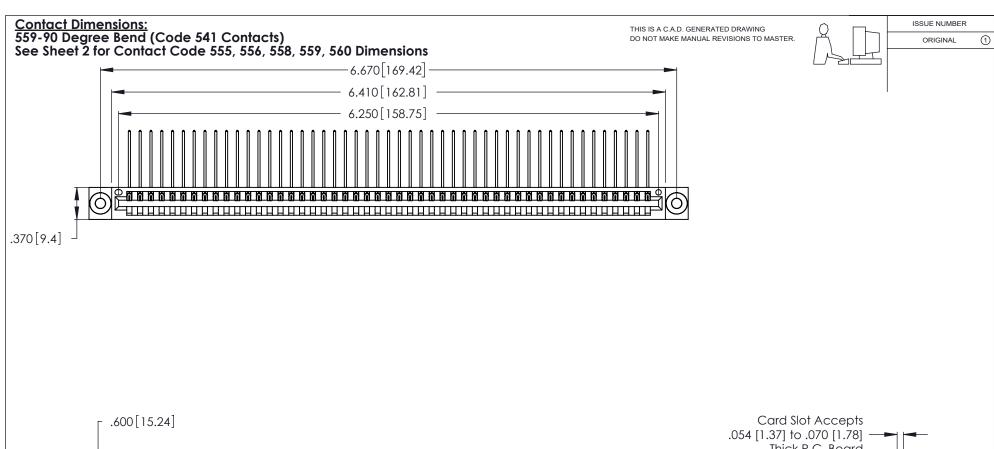

Thick P.C. Board .330 [8.38] Card Slot .160 [4.07] Point of Contact

INSULATOR MATERIAL: THERMOPLASTIC POLYESTER, UL 94V-0 CONTACT MATERIAL; COPPER, NICKEL, TIN ALLOY CA-725

CONTACT PLATING: GOLD ON THE MATING AREA, TIN-LEAD ON THE CONTACT TAILS, NICKEL UNDERPLATE

| 346/396 SERIES CARD EDGE CONNECTOR |
|------------------------------------|
| PART NUMBER: 346-049-559-603       |

YOUR CONNECTION TO QUALITY & SERVICE

**EDAC INC** TORONTO, ONTARIO CANADA

THESE DRAWINGS AND SPECIFICATIONS ARE THE PROPERTY OF EDAC INC., AND SHALL NOT BE REPRODUCED, OR COPIED OR USED AS THE BASIS FOR THE MANUFACTURE OR SALE OF APPARATUS WITHOUT WRITTEN PERMISSION.

THIS IS A C.A.D. GENERATED DRAWING DO NOT MAKE MANUAL REVISIONS TO MASTER.

ISSUE NUMBER

ORIGINAL

1

**Contact Code 555** 

Contact Code 556

**Contact Code 558** 

**Contact Code 559** 