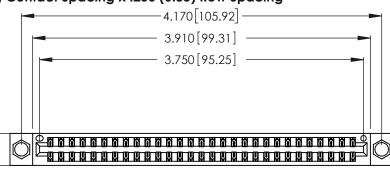

| 346/396 SERIES CARD EDGE ( | CONNECTOR |
|----------------------------|-----------|
| PART NUMBER: 346-058-520-8 | 304       |

YOUR CONNECTION TO QUALITY & SERVICE

**EDAC INC** TORONTO, ONTARIO CANADA

THESE DRAWINGS AND SPECIFICATIONS ARE THE PROPERTY OF EDAC INC.,AND SHALL NOT BE REPRODUCED, OR COPIED OR USED AS THE BASIS FOR THE MANUFACTURE OR SALE OF APPARATUS WITHOUT WRITTEN PERMISSION.

| ACAD REFERENCE NO. |              | 346-ENG-MASTER   |      |
|--------------------|--------------|------------------|------|
| DRAWN:             | J.LEE        | DATE: APR. 22/09 |      |
| CHECKED:           |              | DATE:            |      |
| SCALE:             | N.T.S        | SHEET 1          | OF 2 |
| DRAWING NUMBER     |              | ISSUE            |      |
| 346                | S-ENG-MASTER | !                | 1    |