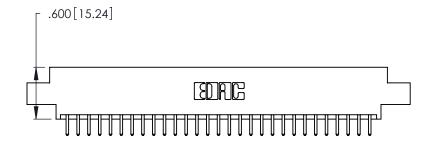

Card Slot Accepts .054 [1.37] to .070 [1.78] Thick P.C. Board .330 [8.38] Card Slot .160 [4.07] Point of Contact

- INSULATOR MATERIAL: THERMOPLASTIC POLYESTER, UL 94V-0 CONTACT MATERIAL; COPPER, NICKEL, TIN ALLOY CA-725
- CONTACT PLATING: GOLD ON THE MATING AREA, TIN-LEAD ON THE CONTACT TAILS, NICKEL UNDERPLATE

| 346/396 SERIES CARD EDGE ( | CONNECTOR |
|----------------------------|-----------|
| PART NUMBER: 346-058-520-8 | 304       |

YOUR CONNECTION TO QUALITY & SERVICE

**EDAC INC** TORONTO, ONTARIO CANADA