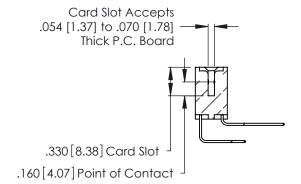

THIS IS A C.A.D. GENERATED DRAWING DO NOT MAKE MANUAL REVISIONS TO MASTER.

ISSUE NUMBER

ORIGINAL

1

**Contact Code 555** 

Contact Code 556

**Contact Code 558** 

**Contact Code 559** 

**Contact Code 560** 

INSULATOR MATERIAL: THERMOPLASTIC POLYESTER, UL 94V-0 CONTACT MATERIAL; COPPER, NICKEL, TIN ALLOY CA-725 CONTACT PLATING: GOLD ON THE MATING AREA, TIN-LEAD ON THE CONTACT TAILS, NICKEL UNDERPLATE

346/396 SERIES CARD EDGE CONNECTOR CONTACT CODE 555,556,558,559,560 DIMENSIONS

YOUR CONNECTION TO QUALITY & SERVICE

**EDAC INC** TORONTO, ONTARIO CANADA

THESE DRAWINGS AND SPECIFICATIONS ARE THE PROPERTY OF EDAC INC.,AND SHALL NOT BE REPRODUCED, OR COPIED OR USED AS THE BASIS FOR THE MANUFACTURE OR SALE OF APPARATUS WITHOUT WRITTEN PERMISSION.