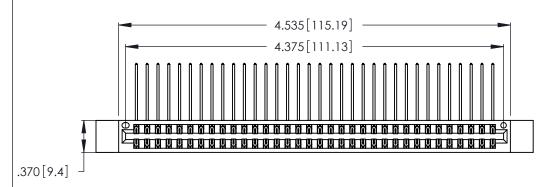

Contact Dimensions:
558-90 Degree Bend (Code 541 Contacts)
See Sheet 2 for Contact Code 555, 556, 558, 559, 560 Dimensions

THIS IS A C.A.D. GENERATED DRAWING DO NOT MAKE MANUAL REVISIONS TO MASTER.

- INSULATOR MATERIAL: THERMOPLASTIC POLYESTER, UL 94V-0 CONTACT MATERIAL; COPPER, NICKEL, TIN ALLOY CA-725
- CONTACT PLATING: GOLD ON THE MATING AREA, TIN-LEAD ON THE CONTACT TAILS, NICKEL UNDERPLATE

| 346/396 SERIES CARD EDGE CONNECTOR |
|------------------------------------|
| PART NUMBER: 346-068-558-812       |

YOUR CONNECTION TO QUALITY & SERVICE

**EDAC INC** TORONTO, ONTARIO CANADA

THESE DRAWINGS AND SPECIFICATIONS ARE THE PROPERTY OF EDAC INC.,AND SHALL NOT BE REPRODUCED, OR COPIED OR USED AS THE BASIS FOR THE MANUFACTURE OR SALE OF APPARATUS WITHOUT WRITTEN PERMISSION.