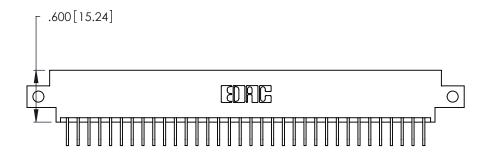

| 346/396 SERIES CARD EDGE CONNECTOR |
|------------------------------------|
| PART NUMBER: 346-068-558-812       |

YOUR CONNECTION TO QUALITY & SERVICE

**EDAC INC** TORONTO, ONTARIO CANADA

THESE DRAWINGS AND SPECIFICATIONS ARE THE PROPERTY OF EDAC INC.,AND SHALL NOT BE REPRODUCED, OR COPIED OR USED AS THE BASIS FOR THE MANUFACTURE OR SALE OF APPARATUS WITHOUT WRITTEN PERMISSION.

| ACAD REFERENCE NO. |             | 346-ENG-MASTER |           |
|--------------------|-------------|----------------|-----------|
| DRAWN:             | J.LEE       | DATE: AF       | PR. 22/09 |
| CHECKED:           |             | DATE:          |           |
| SCALE:             | N.T.S       | SHEET          | OF 2      |
| DRAWING N          | NUMBER      |                | ISSUE     |
| 346                | -ENG-MASTER |                | 1         |
|                    |             |                |           |