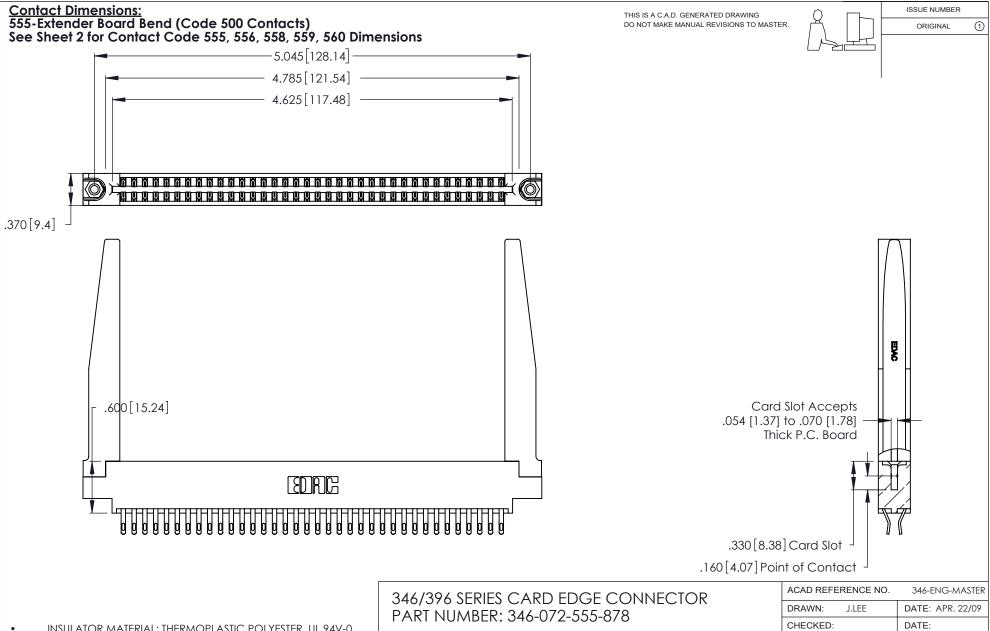

- INSULATOR MATERIAL: THERMOPLASTIC POLYESTER, UL 94V-0 CONTACT MATERIAL; COPPER, NICKEL, TIN\_ALLOY CA-725
- CONTACT PLATING: GOLD ON THE MATING AREA, TIN-LEAD ON THE CONTACT TAILS, NICKEL UNDERPLATE

| ACAD REFERENCE NO. |   | 346-ENG-MASTER   |      |
|--------------------|---|------------------|------|
| DRAWN: J.LEE       |   | DATE: APR. 22/09 |      |
| CHECKED:           |   | DATE:            |      |
| SCALE: N.T.        | S | SHEET            | OF 2 |
| DRAWING NUMBER     |   | ISSUE            |      |
| 346-ENG-M/         |   | 1                |      |
|                    |   |                  |      |