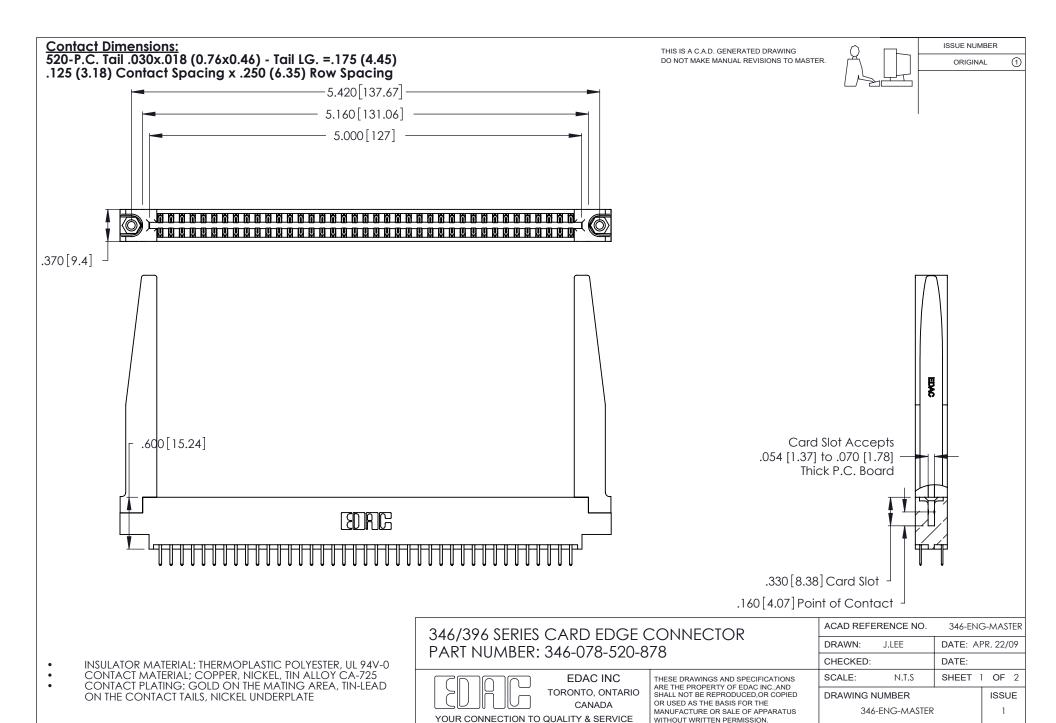

THIS IS A C.A.D. GENERATED DRAWING DO NOT MAKE MANUAL REVISIONS TO MASTER.

ISSUE NUMBER

ORIGINAL

1

**Contact Code 555** 

Contact Code 556

**Contact Code 558** 

**Contact Code 559** 

Contact Code 560

INSULATOR MATERIAL: THERMOPLASTIC POLYESTER, UL 94V-0 CONTACT MATERIAL; COPPER, NICKEL, TIN ALLOY CA-725 CONTACT PLATING: GOLD ON THE MATING AREA, TIN-LEAD

ON THE CONTACT TAILS, NICKEL UNDERPLATE

346/396 SERIES CARD EDGE CONNECTOR CONTACT CODE 555,556,558,559,560 DIMENSIONS

YOUR CONNECTION TO QUALITY & SERVICE

**EDAC INC** TORONTO, ONTARIO CANADA

THESE DRAWINGS AND SPECIFICATIONS ARE THE PROPERTY OF EDAC INC.,AND SHALL NOT BE REPRODUCED, OR COPIED OR USED AS THE BASIS FOR THE MANUFACTURE OR SALE OF APPARATUS WITHOUT WRITTEN PERMISSION.