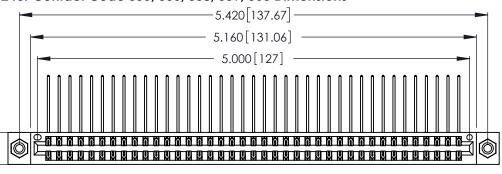

346/396 SERIES CARD EDGE CONNECTOR PART NUMBER: 346-078-558-208

**EDAC INC** TORONTO, ONTARIO CANADA

THESE DRAWINGS AND SPECIFICATIONS ARE THE PROPERTY OF EDAC INC., AND SHALL NOT BE REPRODUCED, OR COPIED OR USED AS THE BASIS FOR THE MANUFACTURE OR SALE OF APPARATUS WITHOUT WRITTEN PERMISSION.

Card Slot Accepts .054 [1.37] to .070 [1.78] Thick P.C. Board .330 [8.38] Card Slot .160 [4.07] Point of Contact

- INSULATOR MATERIAL: THERMOPLASTIC POLYESTER, UL 94V-0 CONTACT MATERIAL; COPPER, NICKEL, TIN ALLOY CA-725
- CONTACT PLATING: GOLD ON THE MATING AREA, TIN-LEAD ON THE CONTACT TAILS, NICKEL UNDERPLATE

Contact Dimensions:
558-90 Degree Bend (Code 541 Contacts)
See Sheet 2 for Contact Code 555, 556, 558, 559, 560 Dimensions

.370 [9.4]

THIS IS A C.A.D. GENERATED DRAWING DO NOT MAKE MANUAL REVISIONS TO MASTER.