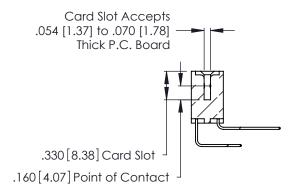

INSULATOR MATERIAL: THERMOPLASTIC POLYESTER, UL 94V-0 CONTACT MATERIAL; COPPER, NICKEL, TIN ALLOY CA-725

CONTACT PLATING: GOLD ON THE MATING AREA, TIN-LEAD ON THE CONTACT TAILS, NICKEL UNDERPLATE

346/396 SERIES CARD EDGE CONNECTOR PART NUMBER: 346-080-558-808