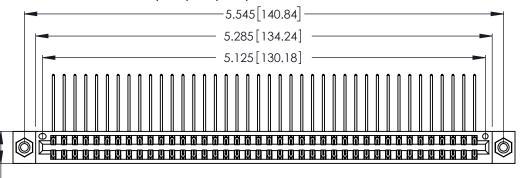

INSULATOR MATERIAL: THERMOPLASTIC POLYESTER, UL 94V-0 CONTACT MATERIAL; COPPER, NICKEL, TIN ALLOY CA-725

CONTACT PLATING: GOLD ON THE MATING AREA, TIN-LEAD ON THE CONTACT TAILS, NICKEL UNDERPLATE

346/396 SERIES CARD EDGE CONNECTOR PART NUMBER: 346-080-558-808