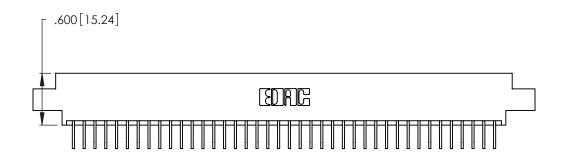

INSULATOR MATERIAL: THERMOPLASTIC POLYESTER, UL 94V-0 CONTACT MATERIAL; COPPER, NICKEL, TIN ALLOY CA-725

CONTACT PLATING: GOLD ON THE MATING AREA, TIN-LEAD ON THE CONTACT TAILS, NICKEL UNDERPLATE

346/396 SERIES CARD EDGE CONNECTOR PART NUMBER: 346-080-558-808