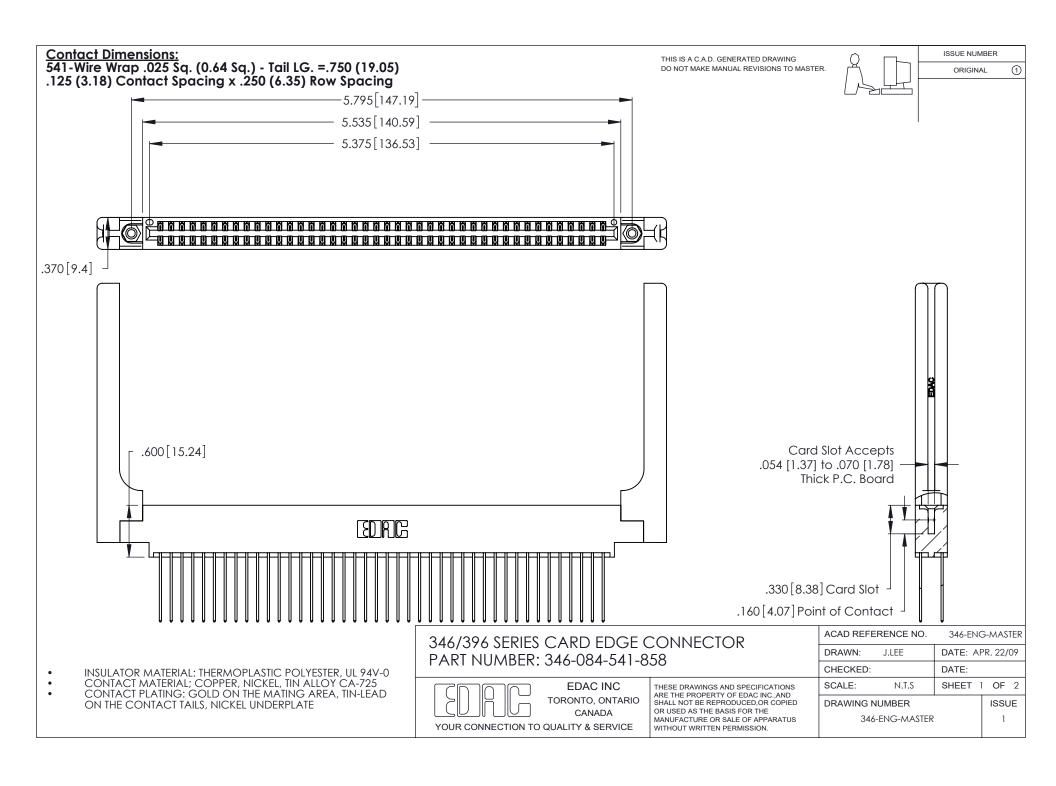

THIS IS A C.A.D. GENERATED DRAWING DO NOT MAKE MANUAL REVISIONS TO MASTER.

ISSUE NUMBER

ORIGINAL

1

**Contact Code 555** 

Contact Code 556

**Contact Code 558** 

**Contact Code 559** 

Contact Code 560

INSULATOR MATERIAL: THERMOPLASTIC POLYESTER, UL 94V-0 CONTACT MATERIAL; COPPER, NICKEL, TIN ALLOY CA-725 CONTACT PLATING: GOLD ON THE MATING AREA, TIN-LEAD

ON THE CONTACT TAILS, NICKEL UNDERPLATE

346/396 SERIES CARD EDGE CONNECTOR CONTACT CODE 555,556,558,559,560 DIMENSIONS

YOUR CONNECTION TO QUALITY & SERVICE

**EDAC INC** TORONTO, ONTARIO CANADA

THESE DRAWINGS AND SPECIFICATIONS ARE THE PROPERTY OF EDAC INC.,AND SHALL NOT BE REPRODUCED, OR COPIED OR USED AS THE BASIS FOR THE MANUFACTURE OR SALE OF APPARATUS WITHOUT WRITTEN PERMISSION.