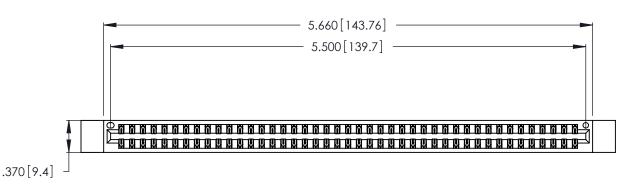

<u>Contact Dimensions:</u>
520-P.C. Tail .030x.018 (0.76x0.46) - Tail LG. = .175 (4.45)
.125 (3.18) Contact Spacing x .250 (6.35) Row Spacing

THIS IS A C.A.D. GENERATED DRAWING DO NOT MAKE MANUAL REVISIONS TO MASTER.

346/396 SERIES CARD EDGE CONNECTOR PART NUMBER: 346-086-520-812

YOUR CONNECTION TO QUALITY & SERVICE

**EDAC INC** TORONTO, ONTARIO CANADA

THESE DRAWINGS AND SPECIFICATIONS ARE THE PROPERTY OF EDAC INC., AND SHALL NOT BE REPRODUCED, OR COPIED OR USED AS THE BASIS FOR THE MANUFACTURE OR SALE OF APPARATUS WITHOUT WRITTEN PERMISSION.