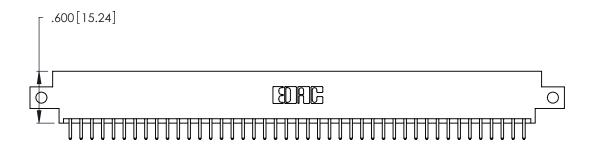

346/396 SERIES CARD EDGE CONNECTOR PART NUMBER: 346-086-520-812

YOUR CONNECTION TO QUALITY & SERVICE

**EDAC INC** TORONTO, ONTARIO CANADA

THESE DRAWINGS AND SPECIFICATIONS ARE THE PROPERTY OF EDAC INC., AND SHALL NOT BE REPRODUCED, OR COPIED OR USED AS THE BASIS FOR THE MANUFACTURE OR SALE OF APPARATUS WITHOUT WRITTEN PERMISSION.