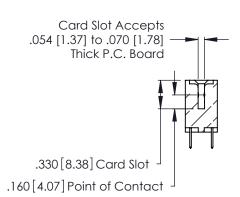

THIS IS A C.A.D. GENERATED DRAWING DO NOT MAKE MANUAL REVISIONS TO MASTER.

ISSUE NUMBER

ORIGINAL

1

**Contact Code 555** 

Contact Code 556

**Contact Code 558** 

**Contact Code 559** 

Contact Code 560

INSULATOR MATERIAL: THERMOPLASTIC POLYESTER, UL 94V-0 CONTACT MATERIAL; COPPER, NICKEL, TIN ALLOY CA-725 CONTACT PLATING: GOLD ON THE MATING AREA, TIN-LEAD

ON THE CONTACT TAILS, NICKEL UNDERPLATE

346/396 SERIES CARD EDGE CONNECTOR CONTACT CODE 555,556,558,559,560 DIMENSIONS

YOUR CONNECTION TO QUALITY & SERVICE

**EDAC INC** TORONTO, ONTARIO CANADA

THESE DRAWINGS AND SPECIFICATIONS ARE THE PROPERTY OF EDAC INC.,AND SHALL NOT BE REPRODUCED, OR COPIED OR USED AS THE BASIS FOR THE MANUFACTURE OR SALE OF APPARATUS WITHOUT WRITTEN PERMISSION.