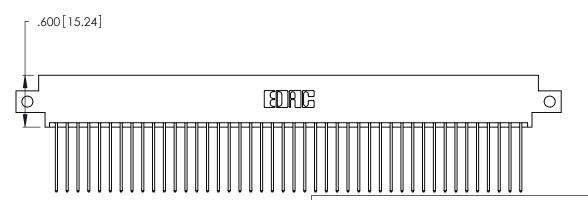

ISSUE NUMBER

ORIGINAL

1

Card Slot Accepts .054 [1.37] to .070 [1.78] Thick P.C. Board .330 [8.38] Card Slot .160 [4.07] Point of Contact

INSULATOR MATERIAL: THERMOPLASTIC POLYESTER, UL 94V-0 CONTACT MATERIAL; COPPER, NICKEL, TIN ALLOY CA-725

CONTACT PLATING: GOLD ON THE MATING AREA, TIN-LEAD ON THE CONTACT TAILS, NICKEL UNDERPLATE

346/396 SERIES CARD EDGE CONNECTOR PART NUMBER: 346-088-541-812

YOUR CONNECTION TO QUALITY & SERVICE

**EDAC INC** TORONTO, ONTARIO CANADA