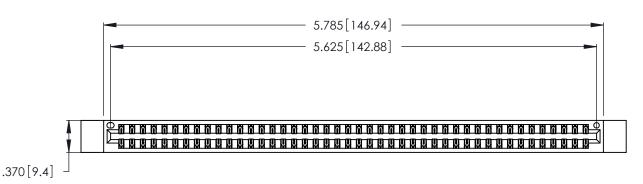

<u>Contact Dimensions:</u>
541-Wire Wrap .025 Sq. (0.64 Sq.) - Tail LG. =.750 (19.05)
.125 (3.18) Contact Spacing x .250 (6.35) Row Spacing

THIS IS A C.A.D. GENERATED DRAWING DO NOT MAKE MANUAL REVISIONS TO MASTER.

ISSUE NUMBER

ORIGINAL

1

Card Slot Accepts .054 [1.37] to .070 [1.78] Thick P.C. Board .330 [8.38] Card Slot .160 [4.07] Point of Contact

INSULATOR MATERIAL: THERMOPLASTIC POLYESTER, UL 94V-0 CONTACT MATERIAL; COPPER, NICKEL, TIN ALLOY CA-725

CONTACT PLATING: GOLD ON THE MATING AREA, TIN-LEAD ON THE CONTACT TAILS, NICKEL UNDERPLATE

346/396 SERIES CARD EDGE CONNECTOR PART NUMBER: 346-088-541-812

YOUR CONNECTION TO QUALITY & SERVICE

**EDAC INC** TORONTO, ONTARIO CANADA