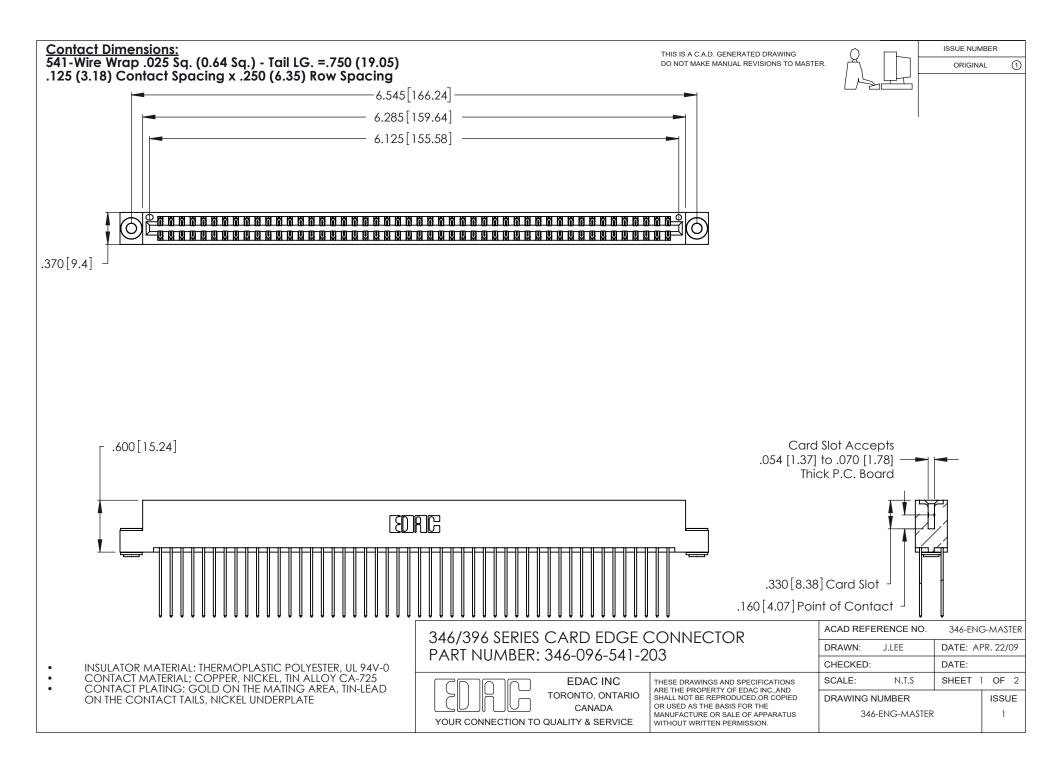

THIS IS A C.A.D. GENERATED DRAWING DO NOT MAKE MANUAL REVISIONS TO MASTER.

ISSUE NUMBER

ORIGINAL

1

**Contact Code 555** 

Contact Code 556

**Contact Code 558** 

**Contact Code 559** 

Contact Code 560

INSULATOR MATERIAL: THERMOPLASTIC POLYESTER, UL 94V-0 CONTACT MATERIAL; COPPER, NICKEL, TIN ALLOY CA-725 CONTACT PLATING: GOLD ON THE MATING AREA, TIN-LEAD

ON THE CONTACT TAILS, NICKEL UNDERPLATE

346/396 SERIES CARD EDGE CONNECTOR CONTACT CODE 555,556,558,559,560 DIMENSIONS

YOUR CONNECTION TO QUALITY & SERVICE

**EDAC INC** TORONTO, ONTARIO CANADA

THESE DRAWINGS AND SPECIFICATIONS ARE THE PROPERTY OF EDAC INC.,AND SHALL NOT BE REPRODUCED, OR COPIED OR USED AS THE BASIS FOR THE MANUFACTURE OR SALE OF APPARATUS WITHOUT WRITTEN PERMISSION.