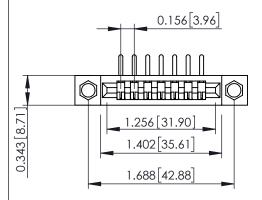

Mounting Option .156 (3.96) Dia. Mounting Holes **Contact Detail** 

90 Degree Bend (Code 545 Contacts)

.156 [3.96] Contact Spacing x .200 [5.08] Row Spacing

THIS IS A C.A.D. GENERATED DRAWING DO NOT MAKE MANUAL REVISIONS TO MA