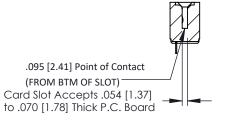

Mounting Option .156 (3.96) Dia. Mounting Holes **Contact Detail** 

90 Degree Bend (Code 545 Contacts)

.156 [3.96] Contact Spacing x .200 [5.08] Row Spacing

THIS IS A C.A.D. GENERATED DRAWING DO NOT MAKE MANUAL REVISIONS TO MA