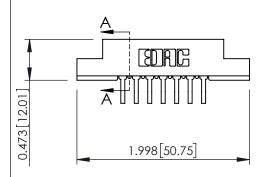

## **See Accompanying Pages for:**

- Contact Bend Details
- Mounting Options

SECTION A-A

307 ENG MASTER
DATE: AUG. 11/09

SHEET 1 OF 3

J.LEE

307 Assembly

NTS