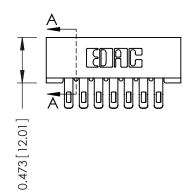

## **See Accompanying Pages for:**

- **Contact Bend Details**
- **Mounting Options**

SECTION A-A

307 ENG MASTER

ACAD REFERENCE NO.

| 307 / 357 Card Edge Connector<br>Part Number: 357-014-455-201 |  |                                        |                                                                                                                            |  |  |  |  |  |
|---------------------------------------------------------------|--|----------------------------------------|----------------------------------------------------------------------------------------------------------------------------|--|--|--|--|--|
|                                                               |  | EDAC INC<br>TORONTO, ONTARIO<br>CANADA | THESE DRAWINGS AND SPECIFICATION ARE THE PROPERTY OF EDAC INC., SHALL NOT BE REPRODUCED, OR COOR USED AS THE BASIS FOR THE |  |  |  |  |  |