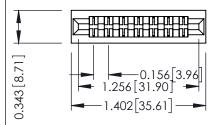

| Mounting | <b>Option</b> |
|----------|---------------|
| No Mount | ing Lugs      |

**Contact Detail** 

Extender Board Bend (Code 400 Contacts) .156 [3.96] Contact Spacing x .200 [5.08] Row Spacing