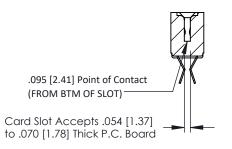

| Mounting | <b>Option</b> |
|----------|---------------|
| No Mount | ing Lugs      |

**Contact Detail** 

Extender Board Bend (Code 400 Contacts) .156 [3.96] Contact Spacing x .200 [5.08] Row Spacing