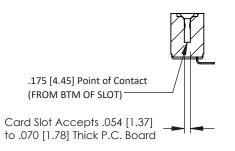

## SECTION A-A

| 307 / 357 Card Edge Connector<br>Part Number: 357-017-553-101 |          |               |
|---------------------------------------------------------------|----------|---------------|
|                                                               | EDAC INC | THESE DRAWING |