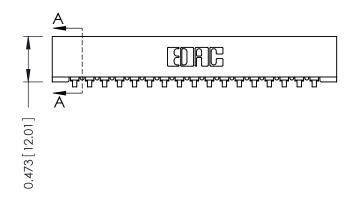

## SECTION A-A

| 307 / 357 Card Edge Connector<br>Part Number: 357-017-553-101 |          |               |
|---------------------------------------------------------------|----------|---------------|
|                                                               | EDAC INC | THESE DRAWING |