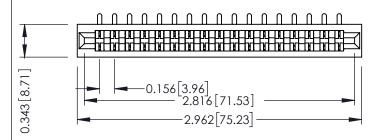

**Mounting Option** No Mounting Lugs **Contact Detail** 

90 Degree Bend (Code 521 Contacts)

.156 [3.96] Contact Spacing x .200 [5.08] Row Spacing

1