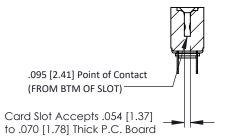

Mounting Option
.116 (2.95) I.D. Floating Eyelets

**Contact Detail** 

PC Tail .046x.013(1.17x0.33) - Tail LG=.213(5.41) .156 [3.96] Contact Spacing x .200 [5.08] Row Spacing THIS IS A C.A.D. GENERATED DRAWING DO NOT MAKE MANUAL REVISIONS TO MAS ER.

ISSUE NUMBER

ORIGINAL





## **See Accompanying Pages for:**

- Contact Bend Details
- Mounting Options

## SECTION A-A

307 ENG MASTER
DATE: AUG. 11/09

SHEET 1 OF 3



| 307 / 357 Card Edge Connector<br>Part Number: 357-020-520-203 |                             |                                                                                                                                                                                                 | ACAD REFERENCE NO. |            |
|---------------------------------------------------------------|-----------------------------|-------------------------------------------------------------------------------------------------------------------------------------------------------------------------------------------------|--------------------|------------|
|                                                               |                             |