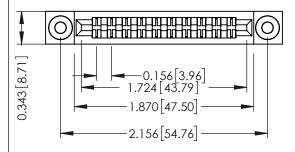

Mounting Option
.116 (2.95) I.D. Floating Eyelets

**Contact Detail** 

PC Tail .046x.013(1.17x0.33) - Tail LG=.213(5.41) .156 [3.96] Contact Spacing x .200 [5.08] Row Spacing THIS IS A C.A.D. GENERATED DRAWING DO NOT MAKE MANUAL REVISIONS TO MAS ER.