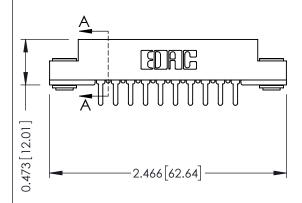

## SECTION A-A

307 ENG MASTER
DATE: AUG. 11/09

SHEET 1 OF 3

| 307 / 357 Card Edge Connector<br>Part Number: 357-020-520-203 |                             |                                                                                                                                                                                                 | ACAD REFERENCE NO. |            |
|---------------------------------------------------------------|-----------------------------|-------------------------------------------------------------------------------------------------------------------------------------------------------------------------------------------------|--------------------|------------|
|                                                               |                             |                                                                                                                                                                                                 | DRAWN:             | J.LEE      |
|                                                               |                             |                                                                                                                                                                                                 | CHECKED:           |            |
| SNAG                                                          | EDAC INC                    | THESE DRAWINGS AND SPECIFICATIONS ARE THE PROPERTY OF EDAC INC.,AND SHALL NOT BE REPRODUCED,OR COPIED OR USED AS THE BASIS FOR THE MANUFACTURE OR SALE OF APPARATUS WITHOUT WRITTEN PERMISSION. | SCALE:             | NTS        |
|                                                               | TORONTO, ONTARIO            |                                                                                                                                                                                                 | DRAWING            | NUMBER     |
| OUR CONNECTION TO                                             | CANADA<br>QUALITY & SERVICE |                                                                                                                                                                                                 | 30                 | 7 Assembly |