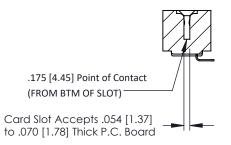

## **SECTION A-A**

**See Accompanying Pages for:** 

- **Contact Bend Details**
- **Mounting Options**

307 / 357 Card Edge Connector Part Number: 357-030-453-104

**EDAC INC** TORONTO, ONTARIO CANADA

THESE DRAWINGS AND SPECIFICATIONS ARE THE PROPERTY OF EDAC INC.,AND SHALL NOT BE REPRODUCED, OR COPIED OR USED AS THE BASIS FOR THE MANUFACTURE OR SALE OF APPARATUS WITHOUT WRITTEN PERMISSION.