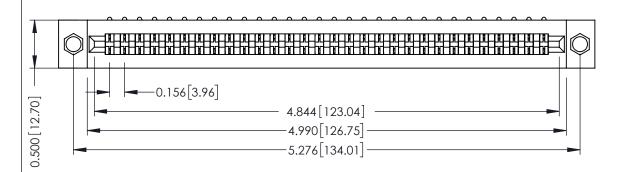

**Mounting Option** .156 (3.96) Dia. Mounting Holes **Contact Detail** 

90 Degree Bend (Code 421 Contacts)

.156 [3.96] Contact Spacing x .200 [5.08] Row Spacing

THIS IS A C.A.D. GENERATED DRAWING DO NOT MAKE MANUAL REVISIONS TO MASTER.