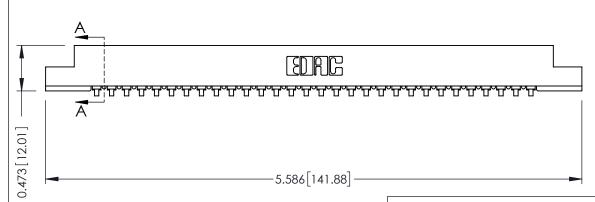

## **SECTION A-A**

**See Accompanying Pages for:** 

- **Contact Bend Details**
- **Mounting Options**

307 / 357 Card Edge Connector Part Number: 357-030-453-104

**EDAC INC** TORONTO, ONTARIO CANADA

THESE DRAWINGS AND SPECIFICATIONS ARE THE PROPERTY OF EDAC INC.,AND SHALL NOT BE REPRODUCED, OR COPIED OR USED AS THE BASIS FOR THE MANUFACTURE OR SALE OF APPARATUS WITHOUT WRITTEN PERMISSION.