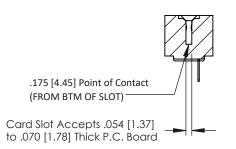

**Mounting Option** No Mounting Lugs **Contact Detail** 

PC Tail .046x.014(1.17x0.36) - Tail LG=.213(5.41) .156 [3.96] Contact Spacing x .200 [5.08] Row Spacing

THIS IS A C.A.D. GENERATED DRAWING DO NOT MAKE MANUAL REVISIONS TO MASTER.