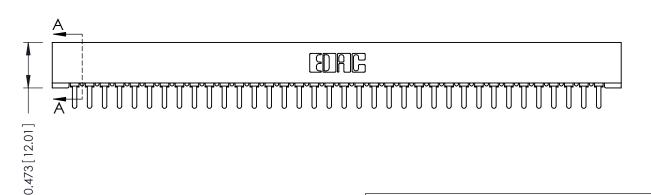

## **SECTION A-A**

**See Accompanying Pages for:** 

- **Contact Bend Details**
- **Mounting Options**

307 / 357 Card Edge Connector Part Number: 357-036-421-101

**EDAC INC** TORONTO, ONTARIO CANADA

THESE DRAWINGS AND SPECIFICATIONS ARE THE PROPERTY OF EDAC INC.,AND SHALL NOT BE REPRODUCED, OR COPIED OR USED AS THE BASIS FOR THE MANUFACTURE OR SALE OF APPARATUS WITHOUT WRITTEN PERMISSION.