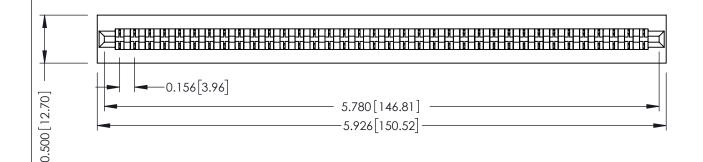

**Mounting Option** No Mounting Lugs **Contact Detail** 

PC Tail .046x.014(1.17x0.36) - Tail LG=.213(5.41) .156 [3.96] Contact Spacing x .200 [5.08] Row Spacing

THIS IS A C.A.D. GENERATED DRAWING DO NOT MAKE MANUAL REVISIONS TO MASTER.