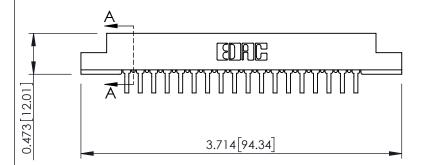

307 / 357 Card Edge Connector Part Number: 357-036-459-202

YOUR CONNECTION TO QUALITY & SERVICE

307 ENG MASTER J.LEE DATE: AUG. 11/09 NTS SHEET 1 OF 3 307 Assembly