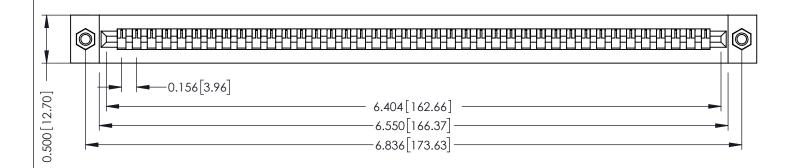

**Mounting Option** M3-0.5 Metric Threaded Inserts **Contact Detail** 

PC Tail .046x.013(1.17x0.33) - Tail LG=.358(9.09) .156 [3.96] Contact Spacing x .200 [5.08] Row Spacing

THIS IS A C.A.D. GENERATED DRAWING DO NOT MAKE MANUAL REVISIONS TO MASTER.

307 / 357 Card Edge Connector Part Number: 357-040-427-107

**EDAC INC** TORONTO, ONTARIO CANADA

THESE DRAWINGS AND SPECIFICATIONS ARE THE PROPERTY OF EDAC INC.,AND SHALL NOT BE REPRODUCED, OR COPIED OR USED AS THE BASIS FOR THE MANUFACTURE OR SALE OF APPARATUS WITHOUT WRITTEN PERMISSION.