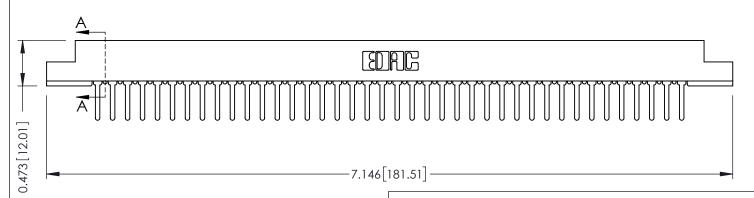

ORIGINAL

**SECTION A-A** 

.175 [4.45] Point of Contact (FROM BTM OF SLOT) Card Slot Accepts .054 [1.37] to .070 [1.78] Thick P.C. Board

**See Accompanying Pages for:** 

- **Contact Bend Details**
- **Mounting Options**

307 / 357 Card Edge Connector Part Number: 357-040-427-107

**EDAC INC** TORONTO, ONTARIO CANADA

THESE DRAWINGS AND SPECIFICATIONS ARE THE PROPERTY OF EDAC INC.,AND SHALL NOT BE REPRODUCED, OR COPIED OR USED AS THE BASIS FOR THE MANUFACTURE OR SALE OF APPARATUS WITHOUT WRITTEN PERMISSION.