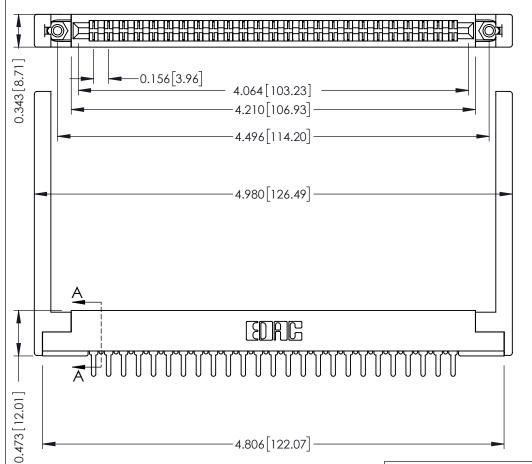

**Mounting Option** .344 (8.74) Offset Card Guides **Contact Detail** 

PC Tail .046x.013(1.17x0.33) - Tail LG=.213(5.41) .156 [3.96] Contact Spacing x .200 [5.08] Row Spacing

SECTION A-A .095 [2.41] Point of Contact (FROM BTM OF SLOT)

Card Slot Accepts .054 [1.37] to .070 [1.78] Thick P.C. Board

## **See Accompanying Pages for:**

- **Contact Bend Details**
- **Mounting Options**

307 / 357 Card Edge Connector Part Number: 357-050-520-268

| ACAD REFERENCE NO. 307 ENG MASTER |                  |
|-----------------------------------|------------------|
| DRAWN: J.LEE                      | DATE: AUG. 11/09 |
| CHECKED:                          | DATE:            |
| SCALE: NTS                        | SHEET 1 OF 3     |
| DRAWING NUMBER                    | ISSUE            |
| 307 Assembly                      | 1                |