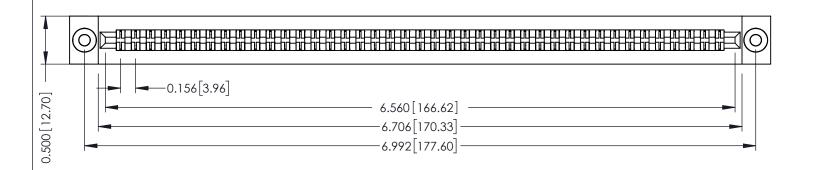

**Mounting Option** .116 (2.95) I.D. Floating Eyelets **Contact Detail** 

Extender Board Bend (Code 422 Contacts) .156 [3.96] Contact Spacing x .200 [5.08] Row Spacing

THIS IS A C.A.D. GENERATED DRAWING DO NOT MAKE MANUAL REVISIONS TO MASTER.

ORIGINAL

**See Accompanying Pages for:** 

- **Contact Bend Details**
- **Mounting Options**

307 / 357 Card Edge Connector Part Number: 357-082-460-203

**EDAC INC** TORONTO, ONTARIO CANADA

THESE DRAWINGS AND SPECIFICATIONS ARE THE PROPERTY OF EDAC INC.,AND SHALL NOT BE REPRODUCED, OR COPIED OR USED AS THE BASIS FOR THE MANUFACTURE OR SALE OF APPARATUS WITHOUT WRITTEN PERMISSION.