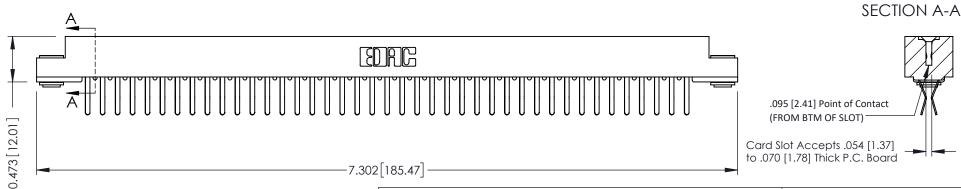

**Mounting Option** .116 (2.95) I.D. Floating Eyelets **Contact Detail** 

Extender Board Bend (Code 422 Contacts) .156 [3.96] Contact Spacing x .200 [5.08] Row Spacing

THIS IS A C.A.D. GENERATED DRAWING DO NOT MAKE MANUAL REVISIONS TO MASTER.

ORIGINAL

**See Accompanying Pages for:** 

- **Contact Bend Details**
- **Mounting Options**

307 / 357 Card Edge Connector Part Number: 357-082-460-203

**EDAC INC** TORONTO, ONTARIO CANADA

THESE DRAWINGS AND SPECIFICATIONS ARE THE PROPERTY OF EDAC INC.,AND SHALL NOT BE REPRODUCED, OR COPIED OR USED AS THE BASIS FOR THE MANUFACTURE OR SALE OF APPARATUS WITHOUT WRITTEN PERMISSION.