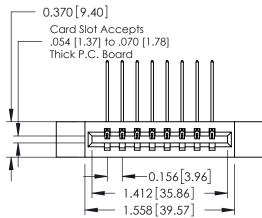

## **Contact Detail**

559-90 Degree Bend (Code 541 Contacts) .156 [3.96] Contact Spacing x .200 [5.08] Row Spacing THIS IS A C.A.D. GENERATED DRAWING DO NOT MAKE MANUAL REVISIONS TO MASTER.

ISSUE NUMBER

ORIGINAL

1

**See Accompanying Pages for:** 

- **Contact Bend Details**
- **Mounting Options**

0.600 [15.24] -0.420 [10.67] -0.170 [4.32] -

| 337 / 387 Series Card Edge Connector |
|--------------------------------------|
| Part Number: 387-008-559-612         |