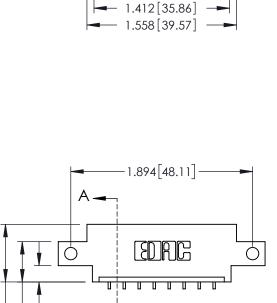

## **Mounting Option**

12-.128 (3.25) Dia. Side Mounting Holes

ORIGINAL

1

**See Accompanying Pages for:** 

- **Contact Bend Details**
- **Mounting Options**

0.600 [15.24] -0.420 [10.67] -0.170 [4.32] -

| 337 / 387 Series Card Edge Connector |
|--------------------------------------|
| Part Number: 387-008-559-612         |