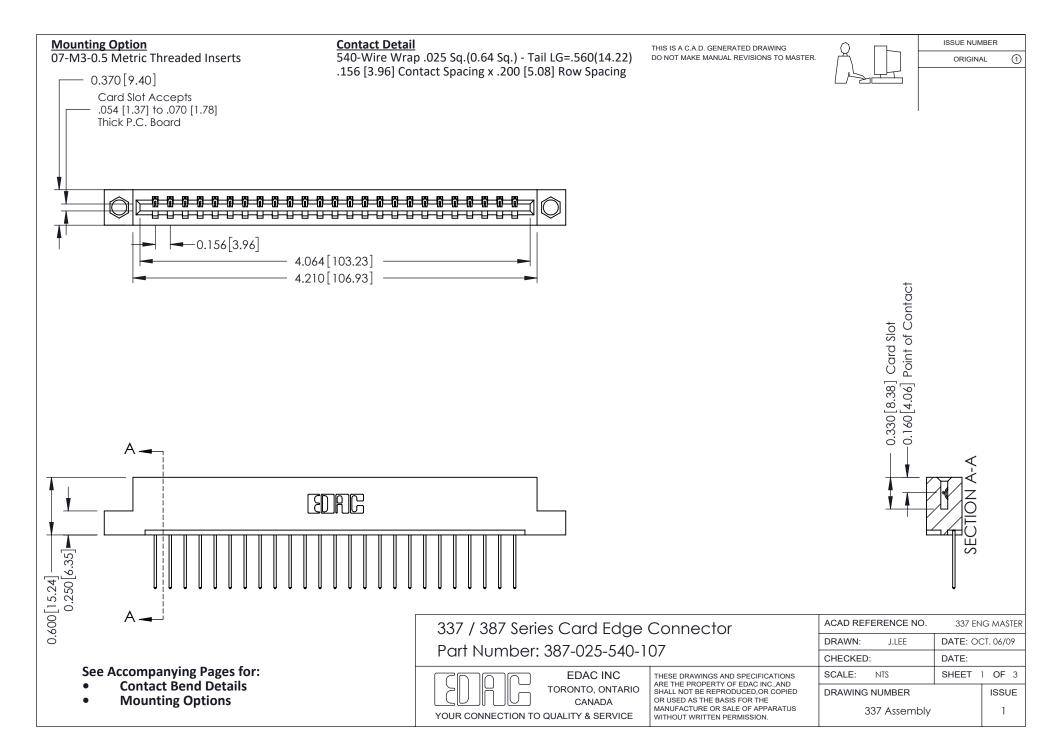

ISSUE NUMBER

ORIGINAL

1

| 337 / 387 Series Card Edge Connector<br>Contact Bend Detail           |                                                                                                                                                                                                  | ACAD REFERENCE NO. 337 E |                  | G MASTER      |
|-----------------------------------------------------------------------|--------------------------------------------------------------------------------------------------------------------------------------------------------------------------------------------------|--------------------------|------------------|---------------|
|                                                                       |                                                                                                                                                                                                  | DRAWN: J.LEE             | DATE: OCT. 06/09 |               |
|                                                                       |                                                                                                                                                                                                  | CHECKED: DATE:           |                  |               |
| EDAC INC TORONTO, ONTARIO CANADA YOUR CONNECTION TO QUALITY & SERVICE | THESE DRAWINGS AND SPECIFICATIONS ARE THE PROPERTY OF EDAC INC.,AND SHALL NOT BE REPRODUCED, OR COPIED OR USED AS THE BASIS FOR THE MANUFACTURE OR SALE OF APPARATUS WITHOUT WRITTEN PERMISSION. | SCALE: NTS               | SHEET            | 2 <b>OF</b> 3 |
|                                                                       |                                                                                                                                                                                                  | DRAWING NUMBER           |                  | ISSUE         |
|                                                                       |                                                                                                                                                                                                  | 337 Assembly             |                  | 1             |