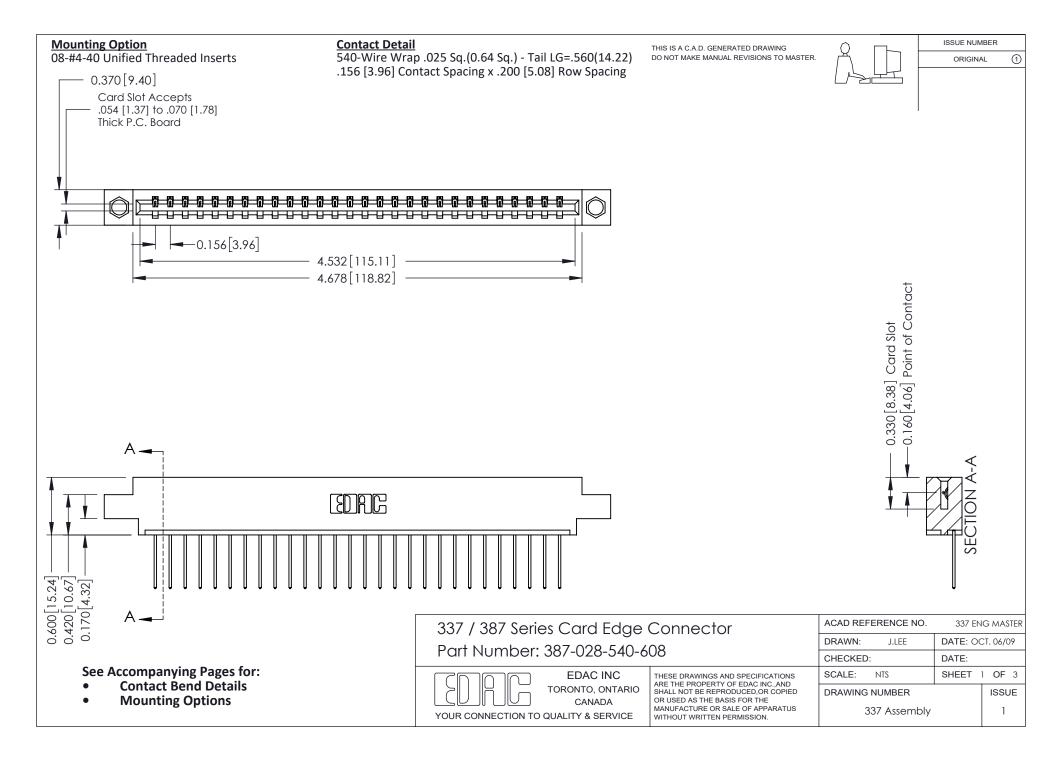

ISSUE NUMBER

ORIGINAL

1



| 337 / 387 Series Card Edge Connector<br>Contact Bend Detail           |                                                                                                                                                                                                  | ACAD REFERENCE NO. 337 E |                  | G MASTER      |
|-----------------------------------------------------------------------|--------------------------------------------------------------------------------------------------------------------------------------------------------------------------------------------------|--------------------------|------------------|---------------|
|                                                                       |